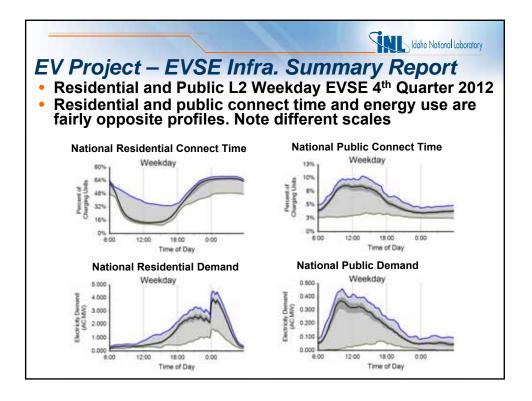

## EV Project - Residential Lessons Learned

- Permit timeliness has not been a problem
- Majority are over-the-counter
- Permit fees vary significantly- \$7.50 to \$500.00

| Region        | Count of<br>Permits | Average<br>Permit Fee | Minimum<br>Permit Fee | Maximum<br>Permit Fee |
|---------------|---------------------|-----------------------|-----------------------|-----------------------|
| Arizona       | 66                  | \$96.11               | \$26.25               | \$280.80              |
| Los Angeles   | 109                 | \$83.99               | \$45.70               | \$218.76              |
| San Diego     | 496                 | \$213.30              | \$12.00               | \$409.23              |
| San Francisco | 401                 | \$147.57