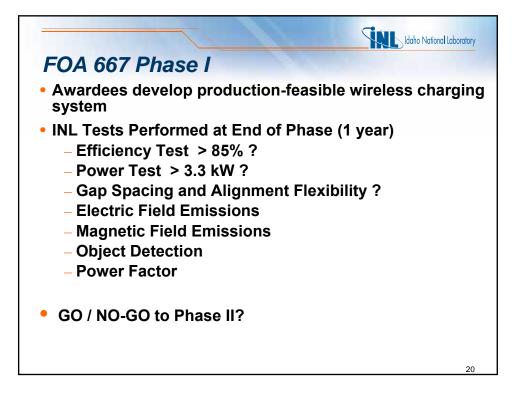

## EV Project - Residential Lessons Learned

- Permit timeliness has not been a problem
- Majority are over-the-counter
- Permit fees vary significantly- \$7.50 to \$500.00

| Region        | Count of<br>Permits | Average<br>Permit Fee | Minimum<br>Permit Fee | Maximum<br>Permit Fee |
|---------------|---------------------|-----------------------|-----------------------|-----------------------|
| Arizona       | 66                  | \$96.11               | \$26.25               | \$280.80              |
| Los Angeles   | 109                 | \$83.99               | \$45.70               | \$218.76              |
| San Diego     | 496                 | \$213.30              | \$12.00               | \$409.23              |
| San Francisco | 401                 | \$147.57              | \$29.00               | \$500.00              |
| Tennessee     | 322                 | \$47.15               | \$7.50                | \$108.00              |
| Oregon        | 316                 | \$40.98               | \$12.84               | \$355.04              |
| Washington    | 497                 | \$78.27               | \$27.70               | \$317.25              |