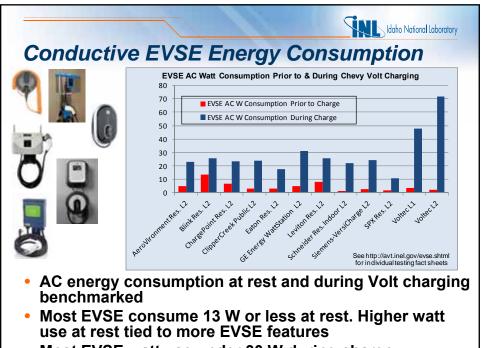

| The Salt River Project                    | \$ | 210.50                       |  |  |  |
|                                                                                                                                 | Arizona Public Service                    | \$ | 483.75                       |  |  |  |
| OR                                                                                                                              | Pacificorp                                | \$ | 213.00                       |  |  |  |
| WA                                                                                                                              | Seattle City Light                        | Ś  | 61.00                        |  |  |  |

















Most EVSE watt use under 30 W during charge