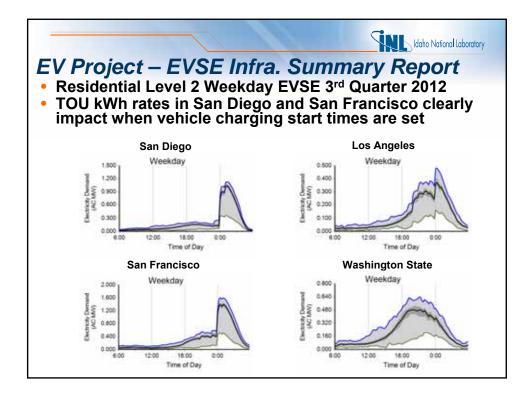

## EV Project - Residential Lessons Learned

- Permit timeliness has not been a problem
- Majority are over-the-counter
- Permit fees vary significantly- \$7.50 to \$500.00

| Region        | Count of<br>Permits | Average<br>Permit Fee | Minimum<br>Permit Fee | Maximum<br>Permit Fee |
|---------------|---------------------|-----------------------|-----------------------|-----------------------|
| Arizona       | 66                  | \$96.11               | \$26.25               | \$280.80              |
| Los Angeles   | 109                 | \$83.99               | \$45.70               | \$218.76              |
| San Diego     | 496                 | \$213.30              | \$12.00               | \$409.23              |
| San Francisco | 401                 | \$147.57