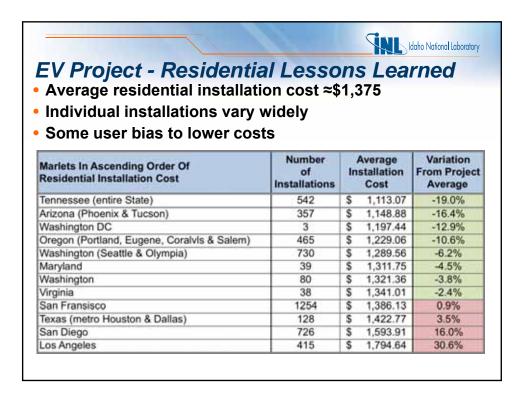

-------------|
| Arizona       | 66                  | \$96.11               | \$26.25               | \$280.80              |
| Los Angeles   | 109                 | \$83.99               | \$45.70               | \$218.76              |
| San Diego     | 496                 | \$213.30              | \$12.00               | \$409.23              |
| San Francisco | 401                 | \$147.57              | \$29.00               | \$500.00              |
| Tennessee     | 322                 | \$47.15               | \$7.50                | \$108.00              |
| Oregon        | 316                 | \$40.98               | \$12.84               | \$355.04              |
| Washington    | 497                 | \$78.27               | \$27.70               | \$317.25              |





| Region      | Count of<br>Permits | Average<br>Permit Fee | Minimum<br>Permit Fee | Maximum<br>Permit Fee |
|-------------|---------------------|-----------------------|-----------------------|-----------------------|
| Arizona     | 72                  | \$228                 | \$35                  | \$542                 |
| Los Angeles | 17                  | \$195                 | \$67                  | \$650                 |
| San Diego   | 17                  | \$361                 | \$44                  | \$821                 |
| Texas       | 47                  | \$150                 | \$37                  | \$775                 |
| Tennessee   | 159                 | \$71                  | \$19                  | \$216                 |
| Oregon      | 102