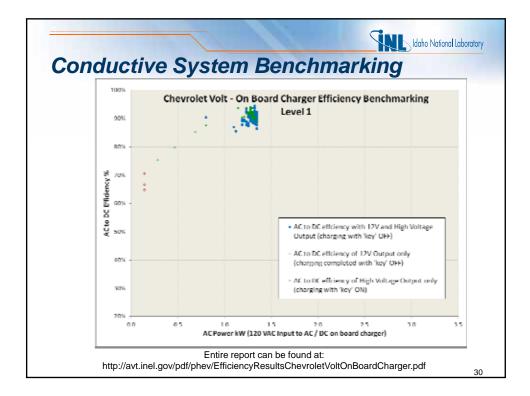

| \$ | 210.50                       |  |  |  |
|                                                                                                                                 | Arizona Public Service                    | \$ | 483.75                       |  |  |  |
| OR                                                                                                                              | Pacificorp                                | \$ | 213.00                       |  |  |  |
| WA                                                                                                                              | Seattle City Light                        | Ś  | 61.00                        |  |  |  |

















Most EVSE watt use under 30 W during charge