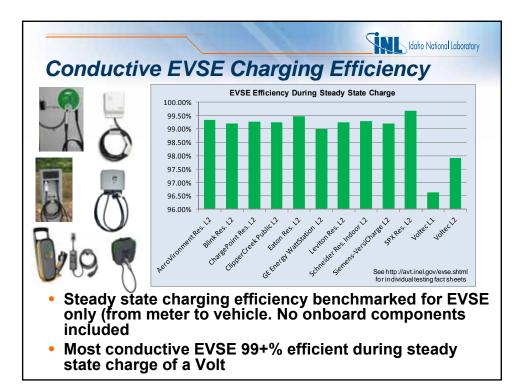

Project                    | \$ | 210.50                       |  |  |  |
|                                                                                                                                 | Arizona Public Service                    | \$ | 483.75                       |  |  |  |
| OR                                                                                                                              | Pacificorp                                | \$ | 213.00                       |  |  |  |
| WA                                                                                                                              | Seattle City Light                        | Ś  | 61.00                        |  |  |  |

















Most EVSE watt use under 30 W during charge