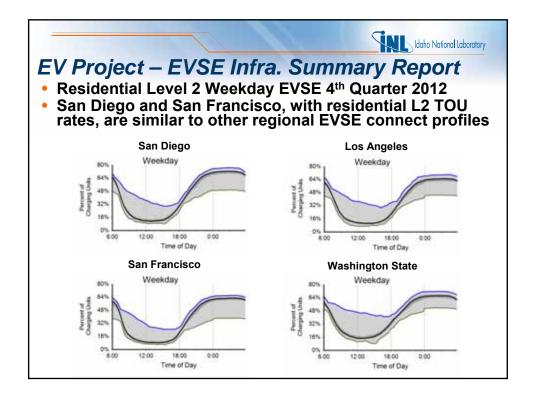

## EV Project - Residential Lessons Learned

- Permit timeliness has not been a problem
- Majority are over-the-counter
- Permit fees vary significantly- \$7.50 to \$500.00

| Region        | Count of<br>Permits | Average<br>Permit Fee | Minimum<br>Permit Fee | Maximum<br>Permit Fee |
|---------------|---------------------|-----------------------|-----------------------|-----------------------|
| Arizona       | 66                  | \$96.11               | \$26.25               | \$280.80              |
| Los Angeles   | 109                 | \$83.99               | \$45.70               | \$218.76              |
| San Diego     | 496                 | \$213.30              | \$12.00               | \$409.23              |
| San Francisco | 401                 | \$147.57