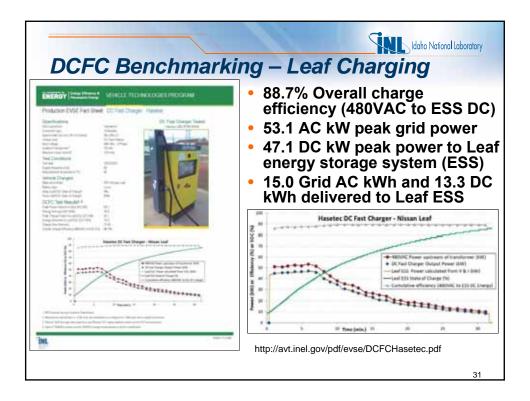

| \$ | 210.50                       |  |  |  |
|                                                                                                                                 | Arizona Public Service                    | \$ | 483.75                       |  |  |  |
| OR                                                                                                                              | Pacificorp                                | \$ | 213.00                       |  |  |  |
| WA                                                                                                                              | Seattle City Light                        | Ś  | 61.00                        |  |  |  |

















Most EVSE watt use under 30 W during charge