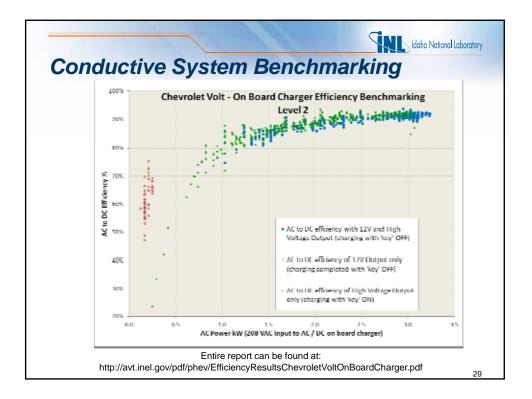

| \$ | 210.50                       |  |  |  |
|                                                                                                                                 | Arizona Public Service                    | \$ | 483.75                       |  |  |  |
| OR                                                                                                                              | Pacificorp                                | \$ | 213.00                       |  |  |  |
| WA                                                                                                                              | Seattle City Light                        | Ś  | 61.00                        |  |  |  |

















Most EVSE watt use under 30 W during charge