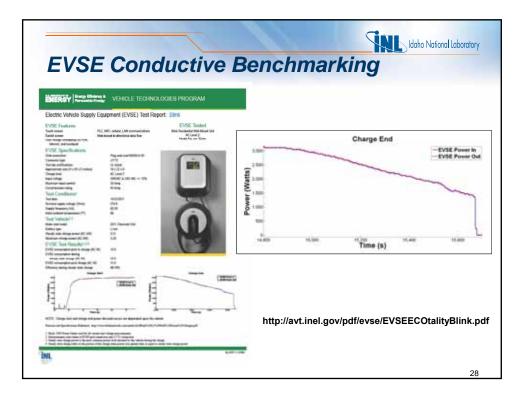

ct                    | \$ | 210.50                       |  |  |  |
|                                                                                                                                 | Arizona Public Service                    | \$ | 483.75                       |  |  |  |
| OR                                                                                                                              | Pacificorp                                | \$ | 213.00                       |  |  |  |
| WA                                                                                                                              | Seattle City Light                        | Ś  | 61.00                        |  |  |  |

















Most EVSE watt use under 30 W during charge