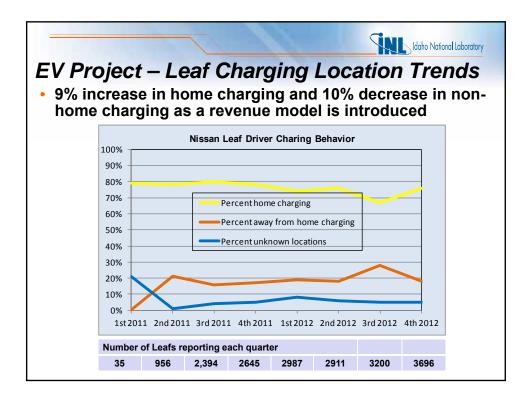

## EV Project - Residential Lessons Learned

- Permit timeliness has not been a problem
- Majority are over-the-counter
- Permit fees vary significantly- \$7.50 to \$500.00

| Region        | Count of<br>Permits | Average<br>Permit Fee | Minimum<br>Permit Fee | Maximum<br>Permit Fee |
|---------------|---------------------|-----------------------|-----------------------|-----------------------|
| Arizona       | 66                  | \$96.11               | \$26.25               | \$280.80              |
| Los Angeles   | 109                 | \$83.99               | \$45.70               | \$218.76              |
| San Diego     | 496                 | \$213.30              | \$12.00               | \$409.23              |
| San Francisco | 401                 | \$147.57              |