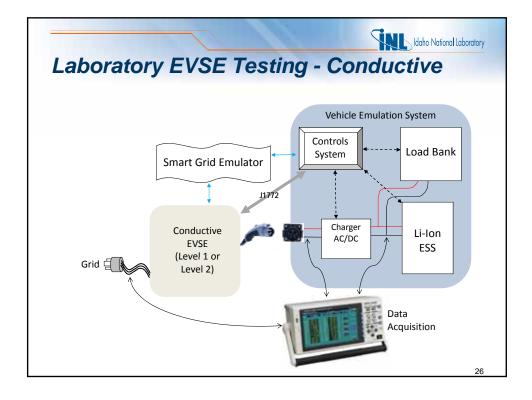

roject                    | \$ | 210.50                       |  |  |  |
|                                                                                                                                 | Arizona Public Service                    | \$ | 483.75                       |  |  |  |
| OR                                                                                                                              | Pacificorp                                | \$ | 213.00                       |  |  |  |
| WA                                                                                                                              | Seattle City Light                        | Ś  | 61.00                        |  |  |  |

















Most EVSE watt use under 30 W during charge