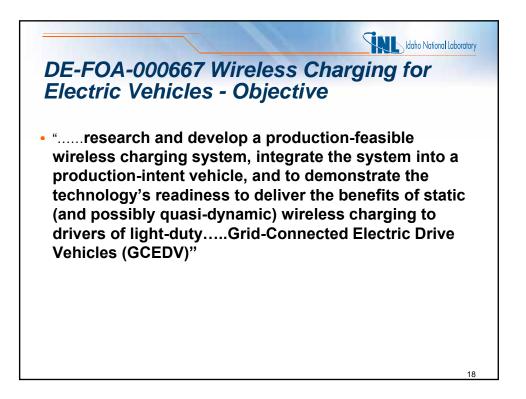

| The Salt River Project                    | \$ | 210.50                       |  |  |  |
|                                                                                                                                 | Arizona Public Service                    | \$ | 483.75                       |  |  |  |
| OR                                                                                                                              | Pacificorp                                | \$ | 213.00                       |  |  |  |
| WA                                                                                                                              | Seattle City Light                        | Ś  | 61.00                        |  |  |  |

















Most EVSE watt use under 30 W during charge