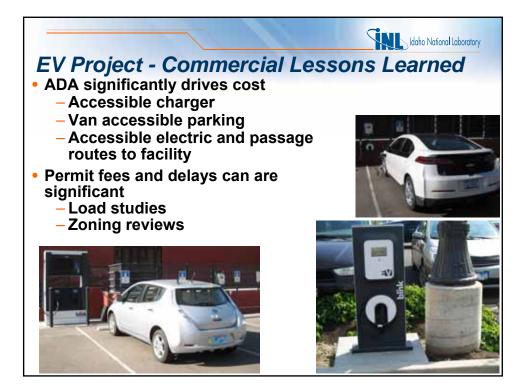

-----------|
| Arizona       | 66                  | \$96.11               | \$26.25               | \$280.80              |
| Los Angeles   | 109                 | \$83.99               | \$45.70               | \$218.76              |
| San Diego     | 496                 | \$213.30              | \$12.00               | \$409.23              |
| San Francisco | 401                 | \$147.57              | \$29.00               | \$500.00              |
| Tennessee     | 322                 | \$47.15               | \$7.50                | \$108.00              |
| Oregon        | 316                 | \$40.98               | \$12.84               | \$355.04              |
| Washington    | 497                 | \$78.27               | \$27.70               | \$317.25              |





| Region      | Count of<br>Permits | Average<br>Permit Fee | Minimum<br>Permit Fee | Maximum<br>Permit Fee |
|-------------|---------------------|-----------------------|-----------------------|-----------------------|
| Arizona     | 72                  | \$228                 | \$35                  | \$542                 |
| Los Angeles | 17                  | \$195                 | \$67                  | \$650                 |
| San Diego   | 17                  | \$361                 | \$44                  | \$821                 |
| Texas       | 47                  | \$150                 | \$37                  | \$775                 |
| Tennessee   | 159                 | \$71                  | \$19                  | \$216                 |
| Oregon      | 102