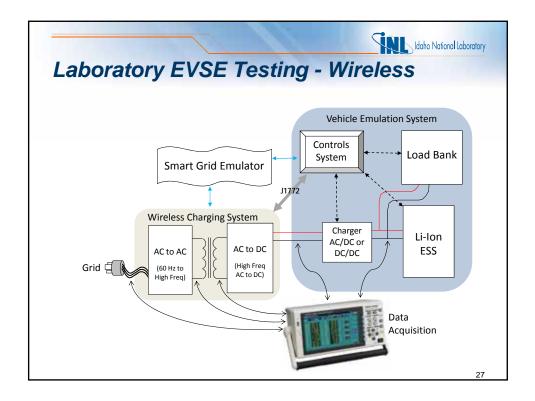

ject                    | \$ | 210.50                       |  |  |  |
|                                                                                                                                 | Arizona Public Service                    | \$ | 483.75                       |  |  |  |
| OR                                                                                                                              | Pacificorp                                | \$ | 213.00                       |  |  |  |
| WA                                                                                                                              | Seattle City Light                        | Ś  | 61.00                        |  |  |  |

















Most EVSE watt use under 30 W during charge