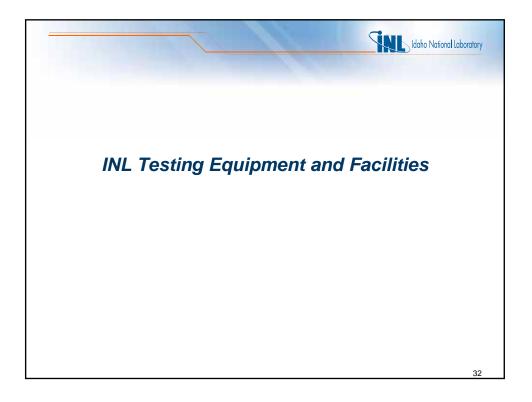

| \$ | 210.50                       |  |  |  |
|                                                                                                                                 | Arizona Public Service                    | \$ | 483.75                       |  |  |  |
| OR                                                                                                                              | Pacificorp                                | \$ | 213.00                       |  |  |  |
| WA                                                                                                                              | Seattle City Light                        | Ś  | 61.00                        |  |  |  |

















Most EVSE watt use under 30 W during charge