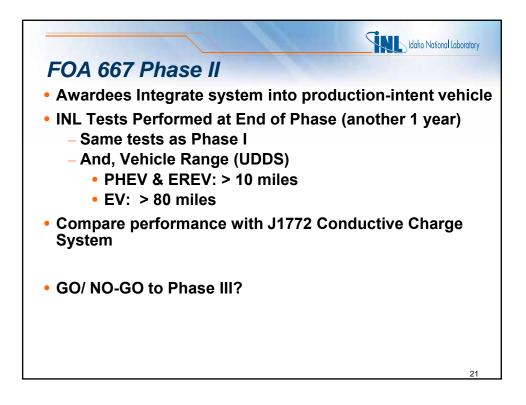

| Region      | Count of<br>Permits | Average<br>Permit Fee | Minimum<br>Permit Fee | Maximum<br>Permit Fee |
|-------------|---------------------|-----------------------|-----------------------|-----------------------|
| Arizona     | 72                  | \$228                 | \$35                  | \$542                 |
| Los Angeles | 17                  | \$195                 | \$67                  | \$650                 |
| San Diego   | 17                  | \$361                 | \$44                  | \$821                 |
| Texas       | 47                  | \$150                 | \$37                  | \$775                 |
| Tennessee   | 159                 | \$71                  | \$19                  | \$216                 |
| Oregon      | 102                 | \$112                 | \$14                  | \$291                 |
| Washington  | 33                  | \$189                 | \$57                  | \$590                 |
|             |                     |                       | line la               |                       |