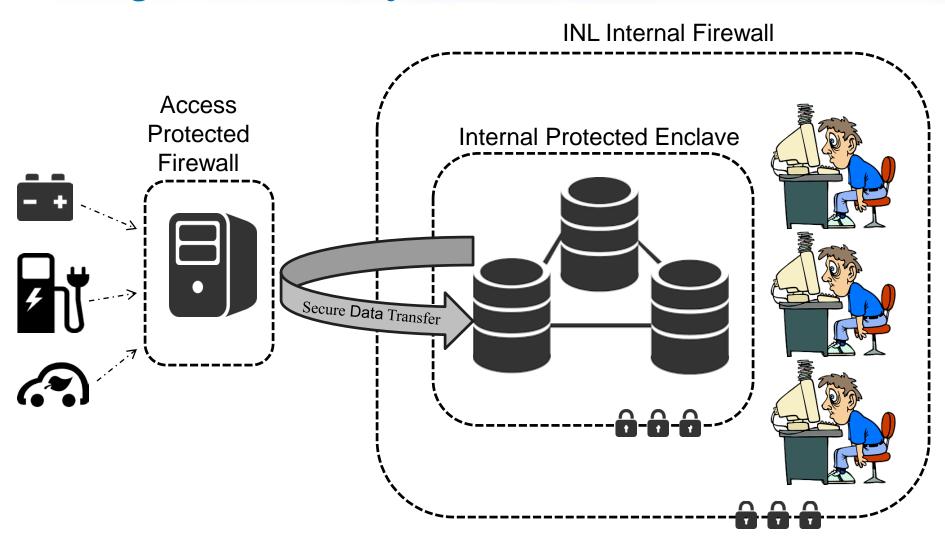

# Acquisition of Large Variable Data Sets

- secure data transfer methods
- strict backup protocols
- multiple data formats