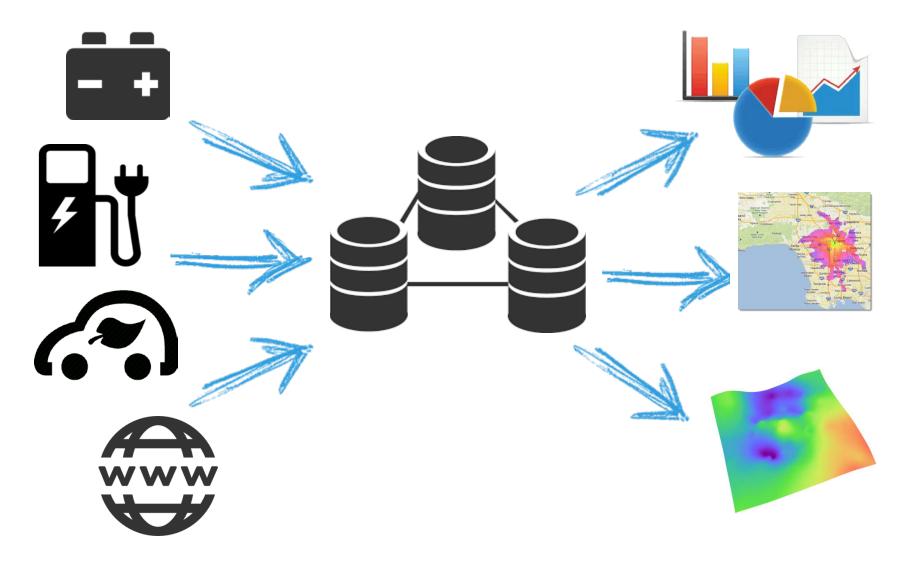

# Acquisition of Large Variable Data Sets

- secure data transfer methods
- strict backup protocols
- multiple data formats

# **Automated Data Processing**

- use standardized processes to ensure reliability and data integrity
- rapid development techniques produce robust data architectures

# Advanced Visualizations & Analyses

- dynamic reports & maps (time animations), white papers, presentations and infographics
- data mining and data analytics