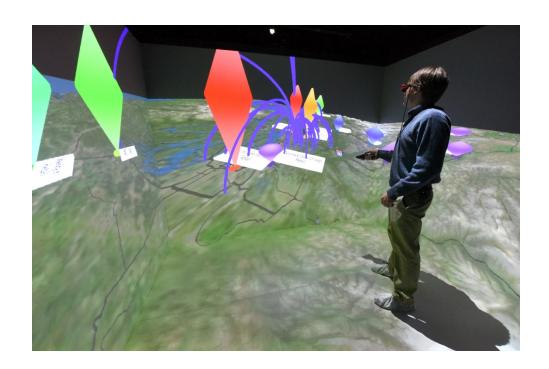

#### Parallel Processing Environments

- Hadoop Cluster
- High Performance Computing Environment
- CAVE Collaborative Virtual Environment