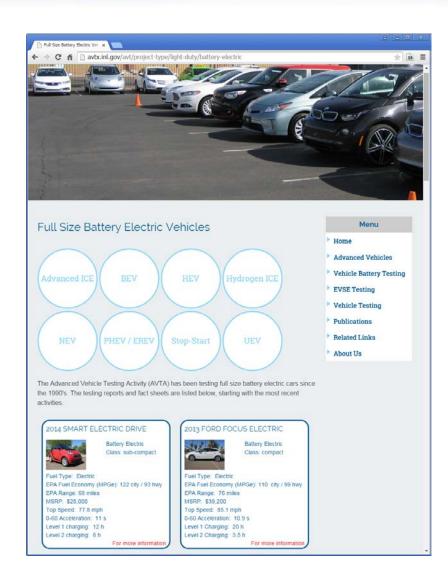

# Advanced Visualizations & Analyses

- dynamic reports & maps (time animations), white papers, presentations and infographics
- data mining and data analytics

# Revamping our web platform

- richer information products
- dynamic data feeds\*only if NDAs allow
- users can subscribe