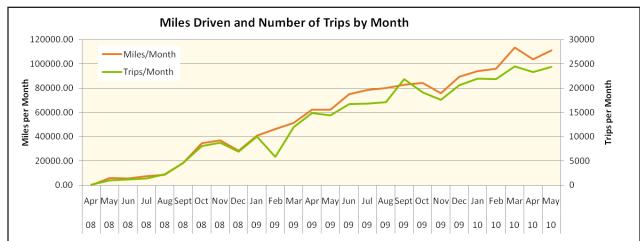

Monthly miles driven and trips taken

Number of Hymotion Prius PHEVs providing data each month via V2Green data loggers

Monthly miles per gallon by operating mode\*