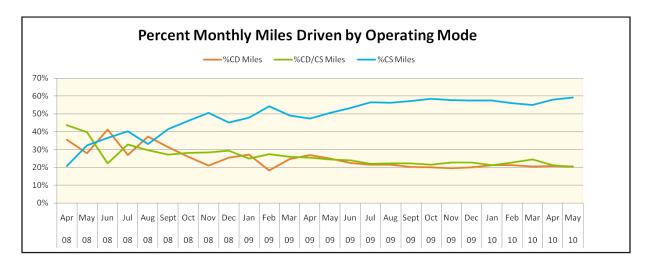

# **VEHICLE TECHNOLOGIES PROGRAM**

# **North American PHEV Demonstration**

## **Advanced Vehicle Testing Activity**

Monthly Summary Report - Hymotion Prius (V2Green data logger)

Total Number Vehicles - 169 (May 2010)

Total Cumulative Test Miles - 1,493,910 (May 2010)

Total Cumulative Trips - 337,249 (May 2010)

Monthly miles driven and trips taken





Number of Hymotion Prius PHEVs providing data each month via V2Green data loggers

Monthly miles per gallon by operating mode\*



### **North American PHEV Demonstration**

# **Advanced Vehicle Testing Activity**

Monthly Summary Report - Hymotion Prius (V2Green data logger)

#### Percent of miles driven each month by operating mode



### Percent of trips driven each month by operating mode



<sup>\*</sup> CD - PHEV battery is being Charge Depleted the entire trip. CS - The battery is Charge Sustained the entire trip because either the PHEV battery was fully depleted before starting the trip or the battery was turned off. CD/CS - the trip started in CD mode but went to CS mode before trip end.