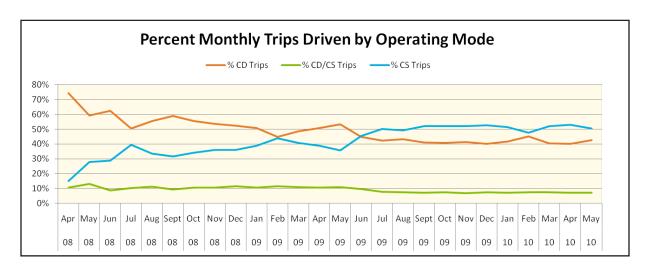

### Percent of trips driven each month by operating mode

<sup>\*</sup> CD - PHEV battery is being Charge Depleted the entire trip. CS - The battery is Charge Sustained the entire trip because either the PHEV battery was fully depleted before starting the trip or the battery was turned off. CD/CS - the trip started in CD mode but went to CS mode before trip end.