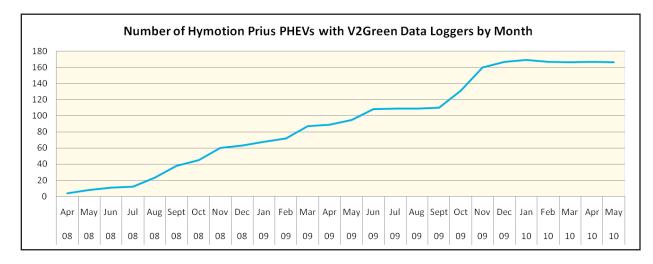

Monthly miles driven and trips taken

Number of Hymotion Prius PHEVs providing data each month via V2Green data loggers

Monthly miles per gallon by operating mode\*

## **Advanced Vehicle Testing Activity**

Monthly Summary Report - Hymotion Prius (V2Green data logger)

Total Number Vehicles - 169 (May 2010)

Total Cumulative Test Miles - 1,493,910 (May 2010)

Total Cumulative Trips - 337,249 (May 2010)