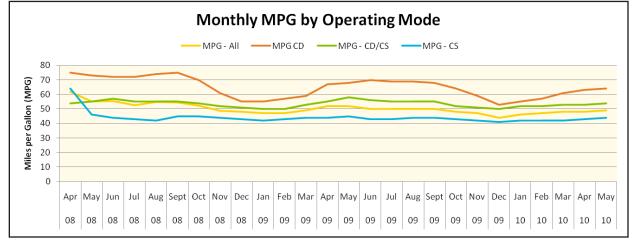

Monthly miles driven and trips taken

Number of Hymotion Prius PHEVs providing data each month via V2Green data loggers

Monthly miles per gallon by operating mode\*