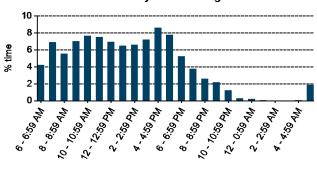

--------|-------|--|
| Average number of charging events per vehicle per day when driven   | 4.6   |  |
| Average distance driven between charging events (mi)                | 11.0  |  |
| Average number of trips between charging events                     | 1.0   |  |
| Average time plugged in per charging event (hr)                     | 4.3   |  |
| Average time charging per charging event (hr)                       | 1.0   |  |
| Average energy per charging event (AC kWh)                          | 1.4   |  |
| Average charging energy per vehicle per month (AC kWh)              | 103.9 |  |
| Total number of charging events                                     | 1,611 |  |
| Total charging energy (AC kWh)                                      | 2,181 |  |

#### Time of Day When Driving



#### **Time of Day When Charging**



#### Time of Day When Plugging In