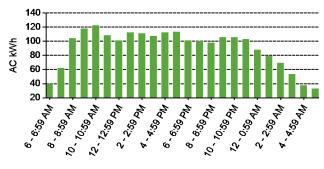

of charging events per vehicle per day when driven   | 4.6   |  |
| Average distance driven between charging events (mi)                | 11.0  |  |
| Average number of trips between charging events                     | 1.0   |  |
| Average time plugged in per charging event (hr)                     | 4.3   |  |
| Average time charging per charging event (hr)                       | 1.0   |  |
| Average energy per charging event (AC kWh)                          | 1.4   |  |
| Average charging energy per vehicle per month (AC kWh)              | 103.9 |  |
| Total number of charging events                                     | 1,611 |  |
| Total charging energy (AC kWh)                                      | 2,181 |  |

#### Time of Day When Driving



#### **Time of Day When Charging**



#### Time of Day When Plugging In