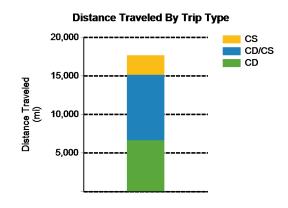

#### All Trips Combined

| Overall gasoline fuel economy (mpg)                              | 42     |
|------------------------------------------------------------------|--------|
| Overall AC electrical energy consumption (AC Wh/mi) <sup>1</sup> | 123    |
| Overall DC electrical energy consumption (DC Wh/mi) <sup>2</sup> | 83     |
| Total number of trips                                            | 1,535  |
| Total distance traveled (mi)                                     | 17,701 |

#### Trips in Charge Depleting (CD) mode<sup>3</sup>

| Gasoline fuel economy (mpg)                              | 55        |
|----------------------------------------------------------|-----------|
| DC electrical energy consumption (DC Wh/mi) <sup>4</sup> | 164       |
| Number of trips                                          | 1,057     |
| Percent of trips city   highway                          | 83%   17% |
| Distance traveled (mi)                                   | 6,641     |
| Percent of total distance traveled                       | 38%       |

#### Trips in both Charge Depleting & Charge Sustaining (CD/CS) modes<sup>5</sup>

| Gasoline fuel economy (mpg)                              | 39        |
|----------------------------------------------------------|-----------|
| DC electrical energy consumption (DC Wh/mi) <sup>6</sup> | 48        |
| Number of trips                                          | 255       |
| Percent of trips city   highway                          | 39%   61% |
| Distance traveled (mi)                                   | 8,495     |
| Percent of total distance traveled                       | 48%       |

# Trips in Charge Sustaining (CS) mode7

| The monard of the same of the |           |
|-------------------------------------------------------------------------------------------------------------------------------------------------------------------------------------------------------------------------------------------------------------------------------------------------------------------------------------------------------------------------------------------------------------------------------------------------------------------------------------------------------------------------------------------------------------------------------------------------------------------------------------------------------------------------------------------------------------------------------------------------------------------------------------------------------------------------------------------------------------------------------------------------------------------------------------------------------------------------------------------------------------------------------------------------------------------------------------------------------------------------------------------------------------------------------------------------------------------------------------------------------------------------------------------------------------------------------------------------------------------------------------------------------------------------------------------------------------------------------------------------------------------------------------------------------------------------------------------------------------------------------------------------------------------------------------------------------------------------------------------------------------------------------------------------------------------------------------------------------------------------------------------------------------------------------------------------------------------------------------------------------------------------------------------------------------------------------------------------------------------------------|-----------|
| Gasoline fuel economy (mpg)                                                                                                                                                                                                                                                                                                                                                                                                                                                                                                                                                                                                                                                                                                                                                                                                                                                                                                                                                                                                                                                                                                                                                                                                                                                                                                                                                                                                                                                                                                                                                                                                                                                                                                                                                                                                                                                                                                                                                                                                                                                                                                   | 32        |
| Number of trips                                                                                                                                                                                                                                                                                                                                                                                                                                                                                                                                                                                                                                                                                                                                                                                                                                                                                                                                                                                                                                                                                                                                                                                                                                                                                                                                                                                                                                                                                                                                                                                                                                                                                                                                                                                                                                                                                                                                                                                                                                                                                                               | 221       |
| Percent of trips city   highway                                                                                                                                                                                                                                                                                                                                                                                                                                                                                                                                                                                                                                                                                                                                                                                                                                                                                                                                                                                                                                                                                                                                                                                                                                                                                                                                                                                                                                                                                                                                                                                                                                                                                                                                                                                                                                                                                                                                                                                                                                                                                               | 67%   34% |
| Distance traveled (mi)                                                                                                                                                                                                                                                                                                                                                                                                                                                                                                                                                                                                                                                                                                                                                                                                                                                                                                                                                                                                                                                                                                                                                                                                                                                                                                                                                                                                                                                                                                                                                                                                                                                                                                                                                                                                                                                                                                                                                                                                                                                                                                        | 2,564     |
| Percent of total distance traveled                                                                                                                                                                                                                                                                                                                                                                                                                                                                                                                                                                                                                                                                                                                                                                                                                                                                                                                                                                                                                                                                                                                                                                                                                                                                                                                                                                                                                                                                                                                                                                                                                                                                                                                                                                                                                                                                                                                                                                                                                                                                                            | 14%       |