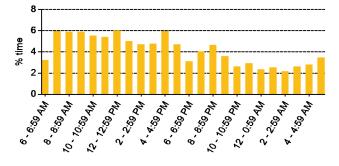

y when driven   | 4.6   |  |
| Average distance driven between charging events (mi)                | 11.0  |  |
| Average number of trips between charging events                     | 1.0   |  |
| Average time plugged in per charging event (hr)                     | 4.3   |  |
| Average time charging per charging event (hr)                       | 1.0   |  |
| Average energy per charging event (AC kWh)                          | 1.4   |  |
| Average charging energy per vehicle per month (AC kWh)              | 103.9 |  |
| Total number of charging events                                     | 1,611 |  |
| Total charging energy (AC kWh)                                      | 2,181 |  |

#### Time of Day When Driving



#### **Time of Day When Charging**



#### Time of Day When Plugging In