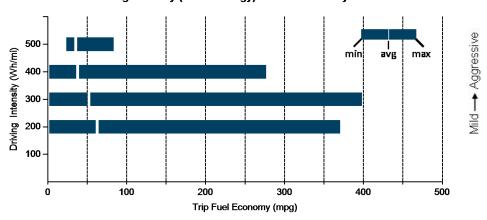

onomy (mpg)                                  | 51   | 37      |
| DC electrical energy consumption (DC Wh/mi)                  | 90   | 40      |
| Percent of miles with internal combustion engine off         | 34%  | 6%      |
| Average trip driving intensity (Wh/mi)                       | 281  | 319     |
| Average trip distance (mi)                                   | 14   | 46      |
| Trips in Charge Sustaining (CS) mode                         |      |         |
| Gasoline fuel economy (mpg)                                  | 30   | 33      |
| Percent of miles with internal combustion engine off         | 24%  | 4%      |
| Average trip driving intensity (Wh/mi)                       | 270  | 308     |

27

### Effect Of Driving Intensity (Wheel Energy) on Fuel Economy This Month





# Plug-in charging

| Average number of charging events per vehicle per month when driven | 77    |  |
|---------------------------------------------------------------------|-------|--|
| Average number of charging events per vehicle per day when driven   | 4.6   |  |
| Average distance driven between charging events (mi)                | 11.0  |  |
| Average number of trips between charging events                     | 1.0   |  |
| Average time plugged in per charging event (hr)                     | 4.3   |  |
| Average time charging per charging event (hr)                       | 1.0   |  |
| Average energy per charging event (AC kWh)                          | 1.4   |  |
| Average charging energy per vehicle per month (AC kWh)              | 103.9 |  |
| Total number of charging ev