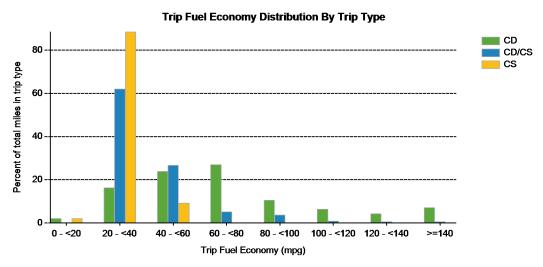

#### Trips in Charge Depleting (CD) mode<sup>3</sup>

| Gasoline fuel economy (mpg)                              | 55        |
|----------------------------------------------------------|-----------|
| DC electrical energy consumption (DC Wh/mi) <sup>4</sup> | 164       |
| Number of trips                                          | 1,057     |
| Percent of trips city   highway                          | 83%   17% |
| Distance traveled (mi)                                   | 6,641     |
| Percent of total distance traveled                       | 38%       |

#### Trips in both Charge Depleting & Charge Sustaining (CD/CS) modes<sup>5</sup>

| Gasoline fuel economy (mpg)                              | 39        |
|----------------------------------------------------------|-----------|
| DC electrical energy consumption (DC Wh/mi) <sup>6</sup> | 48        |
| Number of trips                                          | 255       |
| Percent of trips city   highway                          | 39%   61% |
| Distance traveled (mi)                                   | 8,495     |
| Percent of total distance traveled                       | 48%       |

# Trips in Charge Sustaining (CS) mode7

| The monard of the same of the |           |
|-------------------------------------------------------------------------------------------------------------------------------------------------------------------------------------------------------------------------------------------------------------------------------------------------------------------------------------------------------------------------------------------------------------------------------------------------------------------------------------------------------------------------------------------------------------------------------------------------------------------------------------------------------------------------------------------------------------------------------------------------------------------------------------------------------------------------------------------------------------------------------------------------------------------------------------------------------------------------------------------------------------------------------------------------------------------------------------------------------------------------------------------------------------------------------------------------------------------------------------------------------------------------------------------------------------------------------------------------------------------------------------------------------------------------------------------------------------------------------------------------------------------------------------------------------------------------------------------------------------------------------------------------------------------------------------------------------------------------------------------------------------------------------------------------------------------------------------------------------------------------------------------------------------------------------------------------------------------------------------------------------------------------------------------------------------------------------------------------------------------------------|-----------|
| Gasoline fuel economy (mpg)                                                                                                                                                                                                                                                                                                                                                                                                                                                                                                                                                                                                                                                                                                                                                                                                                                                                                                                                                                                                                                                                                                                                                                                                                                                                                                                                                                                                                                                                                                                                                                                                                                                                                                                                                                                                                                                                                                                                                                                                                                                                                                   | 32        |
| Number of trips                                                                                                                                                                                                                                                                                                                                                                                                                                                                                                                                                                                                                                                                                                                                                                                                                                                                                                                                                                                                                                                                                                                                                                                                                                                                                                                                                                                                                                                                                                                                                                                                                                                                                                                                                                                                                                                                                                                                                                                                                                                                                                               | 221       |
| Percent of trips city   highway                                                                                                                                                                                                                                                                                                                                                                                                                                                                                                                                                                                                                                                                                                                                                                                                                                                                                                                                                                                                                                                                                                                                                                                                                                                                                                                                                                                                                                                                                                                                                                                                                                                                                                                                                                                                                                                                                                                                                                                                                                                                                               | 67%   34% |
| Distance traveled (mi)                                                                                                                                                                                                                                                                                                                                                                                                                                                                                                                                                                                                                                                                                                                                                                                                                                                                                                                                                                                                                                                                                                                                                                                                                                                                                                                                                                                                                                                                                                                                                                                                                                                                                                                                                                                                                                                                                                                                                                                                                                                                                                        | 2,564     |
| Percent of total distance traveled                                                                                                                                                                                                                                                                                                                                                                                                                                                                                                                                                                                                                                                                                                                                                                                                                                                                                                                                                                                                                                                                                                                                                                                                                                                                                                                                                                                                                                                                                                                                                                                                                                                                                                                                                                                                                                                                                                                                                                                                                                                                                            | 14%       |