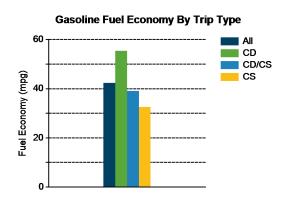

#### All Trips Combined

| Overall gasoline fuel economy (mpg)                              | 42     |
|------------------------------------------------------------------|--------|
| Overall AC electrical energy consumption (AC Wh/mi) <sup>1</sup> | 123    |
| Overall DC electrical energy consumption (DC Wh/mi) <sup>2</sup> | 83     |
| Total number of trips                                            | 1,535  |
| Total distance traveled (mi)                                     | 17,701 |

#### Trips in Charge Depleting (CD) mode<sup>3</sup>

| Gasoline fuel economy (mpg)                              | 55        |
|----------------------------------------------------------|-----------|
| DC electrical energy consumption (DC Wh/mi) <sup>4</sup> | 164       |
| Number of trips                                          | 1,057     |
| Percent of trips city   highway                          | 83%   17% |
| Distance traveled (mi)                                   | 6,641     |
| Percent of total distance traveled                       | 38%       |

#### Trips in both Charge Depleting & Charge Sustaining (CD/CS) modes<sup>5</sup>

| Gasoline fuel economy (mpg)                              | 39        |
|----------------------------------------------------------|-----------|
| DC electrical energy consumption (DC Wh/mi) <sup>6</sup> | 48        |
| Number of trips                                          | 255       |
| Percent of trips city   highway                          | 39%   61% |
| Distance traveled (mi)                                   | 8,495     |
| Percent of total distance traveled                       | 48%       |

# Trips in Charge Sustaining (CS) mode7

| The monard of the same of the |           |
|-------------------------------------------------------------------------------------------------------------------------------------------------------------------------------------------------------------------------------------------------------------------------------------------------------------------------------------------------------------------------------------------------------------------------------------------------------------------------------------------------------------------------------------------------------------------------------------------------------------------------------------------------------------------------------------------------------------------------------------------------------------------------------------------------------------------------------------------------------------------------------------------------------------------------------------------------------------------------------------------------------------------------------------------------------------------------------------------------------------------------------------------------------------------------------------------------------------------------------------------------------------------------------------------------------------------------------------------------------------------------------------------------------------------------------------------------------------------------------------------------------------------------------------------------------------------------------------------------------------------------------------------------------------------------------------------------------------------------------------------------------------------------------------------------------------------------------------------------------------------------------------------------------------------------------------------------------------------------------------------------------------------------------------------------------------------------------------------------------------------------------|-----------|
| Gasoline fuel economy (mpg)                                                                                                                                                                                                                                                                                                                                                                                                                                                                                                                                                                                                                                                                                                                                                                                                                                                                                                                                                                                                                                                                                                                                                                                                                                                                                                                                                                                                                                                                                                                                                                                                                                                                                                                                                                                                                                                                                                                                                                                                                                                                                                   | 32        |
| Number of trips                                                                                                                                                                                                                                                                                                                                                                                                                                                                                                                                                                                                                                                                                                                                                                                                                                                                                                                                                                                                                                                                                                                                                                                                                                                                                                                                                                                                                                                                                                                                                                                                                                                                                                                                                                                                                                                                                                                                                                                                                                                                                                               | 221       |
| Percent of trips city   highway                                                                                                                                                                                                                                                                                                                                                                                                                                                                                                                                                                                                                                                                                                                                                                                                                                                                                                                                                                                                                                                                                                                                                                                                                                                                                                                                                                                                                                                                                                                                                                                                                                                                                                                                                                                                                                                                                                                                                                                                                                                                                               | 67%   34% |
| Distance traveled (mi)                                                                                                                                                                                                                                                                                                                                                                                                                                                                                                                                                                                                                                                                                                                                                                                                                                                                                                                                                                                                                                                                                                                                                                                                                                                                                                                                                                                                                                                                                                                                                                                                                                                                                                                                                                                                                                                                                                                                                                                                                                                                                                        | 2,564     |
| Percent of total distance traveled                                                                                                                                                                                                                                                                                                                                                                                                                                                                                                                                                                                                                                                                                                                                                                                                                                                                                                                                                                                                                                                                                                                                                                                                                                                                                                                                                                                                                                                                                                                                                                                                                                                                                                                                                                                                                                                                                                                                                                                                                                                                                            | 14%       |