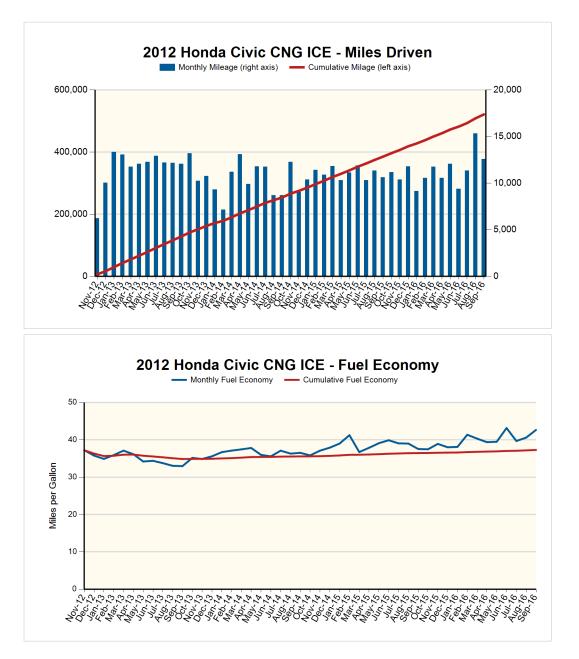

## Mileage Accumulation and Fuel Economy 2012 Honda Civic CNG ICE - September 2016

Four model year 2012 Honda Civic CNG internal combustion engine (ICE) vehicles entered Accelerated Testing during November 2012 in a fleet in Arizona. Each Civic will be operated for 195,000 miles. One-page vehicle maintenance logs are posted on nearby www pages. This information includes the date and mileage for all maintenance and repairs performed on the vehicles. The four 2012 Honda Civic CNG ICEs have been driven a total of 521,131 miles. The cumulative average fuel economy is 37.3 mpge. Monthly CNG consumption for each vehicle is captured in the vehicle specific fact sheet on the AVTA web site.