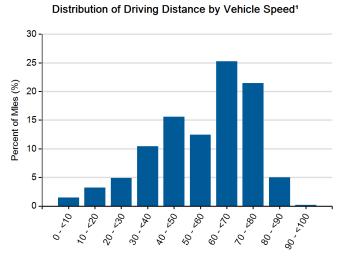

2. Calculated based upon trip average driving speed per SAE J2841.

Vehicle Speed (MPH)

r St

Driving

Regen