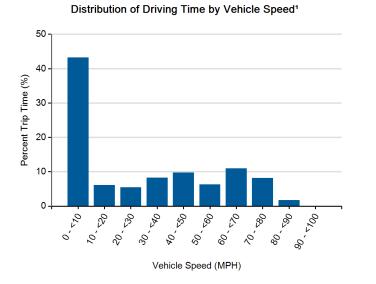

2. Calculated based upon trip average driving speed per SAE J2841.

Vehicle Speed (MPH)

r St

Driving

Regen