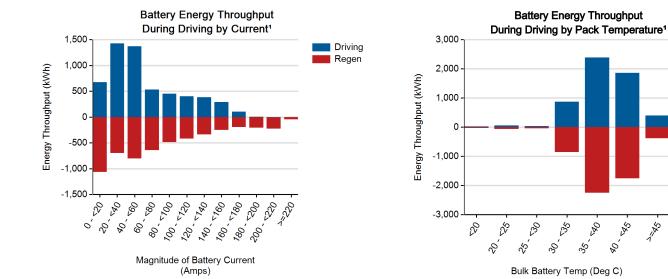

2. Calculated based upon trip average driving speed per SAE J2841.

Vehicle Speed (MPH)

r St

Driving

Regen