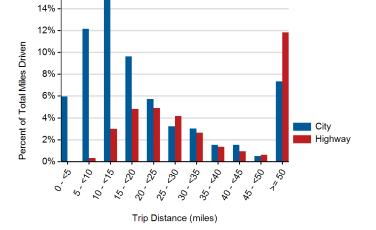

Percent of Drive Time by Operating Mode<sup>1</sup>

Distribution of Trip Distance by Trip Type<sup>1</sup>

1. Calculated from on-board electronic data logged over 46,570 miles, which may be a subset of total lifetime miles driven.