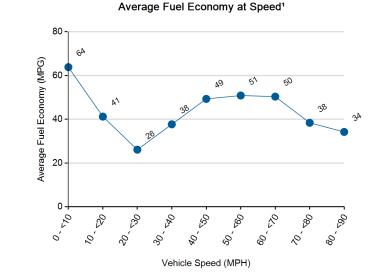

2. Calculated based upon trip average driving speed per SAE J2841.

Vehicle Speed (MPH)

r St

Driving

Regen