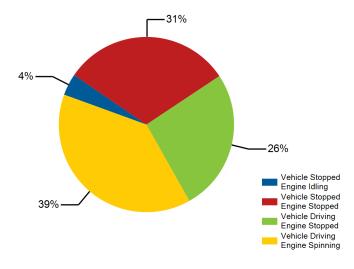

Percent of Drive Time by Operating Mode<sup>1</sup>

Distribution of Trip Distance by Trip Type<sup>1</sup>

1. Calculated from on-board electronic data logged over 46,570 miles, which may be a subset of total lifetime miles driven.