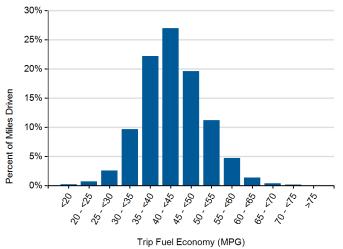

## On-Road Usage and Performance Summary for 2015 Honda Accord VIN 6653

Reporting Period: March 2015 through May 2016

16%

| Usage and Performance Statistics <sup>1</sup>         |           |
|-------------------------------------------------------|-----------|
| Overall gasoline fuel economy (mpg)                   | 42        |
| Total distance driven (mi)                            | 46,570    |
| Average trip distance (mi)                            | 12.0      |
| Percent of miles city   highway <sup>2</sup>          | 65%   35% |
| Average ambient temperature (deg F)                   |           |
| Percent of time driven with air conditioning selected | 94%       |