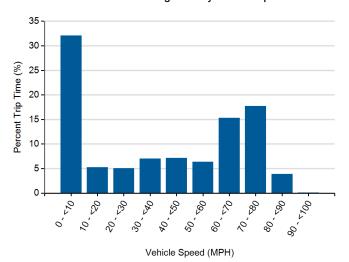

| 78,012    |
| Average trip distance (mi)                            | 22.0      |
| Percent of miles city   highway <sup>2</sup>          | 33%   67% |
| Average ambient temperature (deg F)                   |           |
| Percent of time driven with air conditioning selected | 78%       |



#### Distribution of Trip Distance by Trip Type<sup>1</sup>



### Percent of Drive Time by Operating Mode<sup>1</sup>



# Distribution of Trip Fuel Economy<sup>1</sup>



# Average Fuel Economy at Speed<sup>1</sup>



- 1. Calculated from on-board electronic data logged over 78,012 miles, which may be a subset of total lifetime miles driven.
- 2. Calculated based upon trip average driving speed per SAE J2841.

### Distribution of Driving Time by Vehicle Speed<sup>1</sup>



### Distribution of Driving Distance by Vehicle Speed<sup>1</sup>