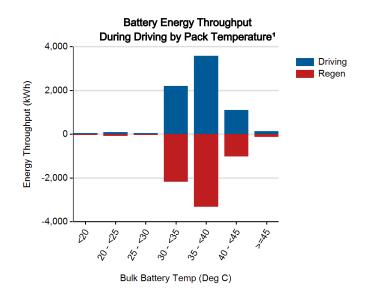

| 22.0      |
| Percent of miles city   highway <sup>2</sup>          | 33%   67% |
| Average ambient temperature (deg F)                   |           |
| Percent of time driven with air conditioning selected | 78%       |



#### Distribution of Trip Distance by Trip Type<sup>1</sup>



### Percent of Drive Time by Operating Mode<sup>1</sup>



# Distribution of Trip Fuel Economy<sup>1</sup>



# Average Fuel Economy at Speed<sup>1</sup>



- 1. Calculated from on-board electronic data logged over 78,012 miles, which may be a subset of total lifetime miles driven.
- 2. Calculated based upon trip average driving speed per SAE J2841.

### Distribution of Driving Time by Vehicle Speed<sup>1</sup>



### Distribution of Driving Distance by Vehicle Speed<sup>1</sup>