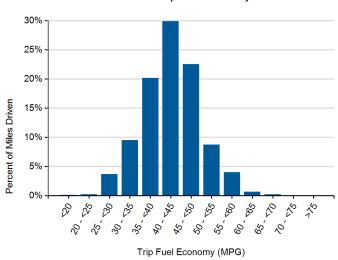

Summary for 2015 Honda Accord VIN 6190

Reporting Period: March 2015 through May 2016

# Usage and Performance Statistics<sup>1</sup>

| Overall gasoline fuel economy (mpg)                   | 41        |
|-------------------------------------------------------|-----------|
| Total distance driven (mi)                            | 78,012    |
| Average trip distance (mi)                            | 22.0      |
| Percent of miles city   highway <sup>2</sup>          | 33%   67% |
| Average ambient temperature (deg F)                   |           |
| Percent of time driven with air conditioning selected | 78%       |



#### Distribution of Trip Distance by Trip Type<sup>1</sup>



### Percent of Drive Time by Operating Mode<sup>1</sup>



# Distribution of Trip Fuel Economy<sup>1</sup>



# Average Fuel Economy at Speed<sup>1</sup>



- 1. Calculated from on-board electronic data logged over 78,012 miles, which may be a subset of total lifetime miles driven.
- 2. Calculated based upon trip average driving speed per SAE J2841.

### Distribution of Driving Time by Vehicle Speed<sup>1</sup>



### Distribution of Driving Distance by Vehicle Speed<sup>1</sup>