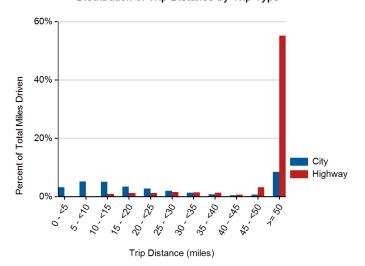

# On-Road Usage and Performance Summary for 2015 Honda Accord VIN 6190

Reporting Period: March 2015 through May 2016

# Usage and Performance Statistics<sup>1</sup>

| Overall gasoline fuel economy (mpg)                   | 41        |
|-------------------------------------------------------|-----------|
| Total distance driven (mi)                            | 78,012    |
| Average trip distance (mi)                            | 22.0      |
| Percent of miles city   highway <sup>2</sup>          | 33%   67% |
| Average ambient temperature (deg F)                   |           |
| Percent of time driven with air conditioning selected | 78%       |



#### Distribution of Trip Distance by Trip Type<sup>1</sup>



### Percent of Drive Time by Operating Mode<sup>1</sup>



# Distribution of Trip Fuel Economy<sup>1</sup>



# Average Fuel Economy at Speed<sup>1</sup>



- 1. Calculated from on-board electronic data logged over 78,012 miles, which may be a subset of total lifetime miles driven.
- 2. Calculated based upon trip average driving speed per SAE J2841.

### Distribution of Driving Time by Vehicle Speed<sup>1</sup>



### Distribution of Driving Distance by Vehicle Speed<sup>1</sup>