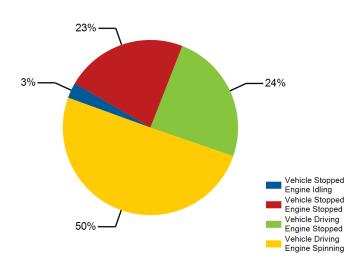

# On-Road Usage and Performance Summary for 2015 Honda Accord VIN 6190

Reporting Period: March 2015 through May 2016

# Usage and Performance Statistics<sup>1</sup>

| Overall gasoline fuel economy (mpg)                   | 41        |
|-------------------------------------------------------|-----------|
| Total distance driven (mi)                            | 78,012    |
| Average trip distance (mi)                            | 22.0      |
| Percent of miles city   highway <sup>2</sup>          | 33%   67% |
| Average ambient temperature (deg F)                   |           |
| Percent of time driven with air conditioning selected | 78%       |



#### Distribution of Trip Distance by Trip Type<sup>1</sup>



### Percent of Drive Time by Operating Mode<sup>1</sup>



# Distribution of Trip Fuel Economy<sup>1</sup>



# Average Fuel Economy at Speed<sup>1</sup>



- 1. Calculated from on-board electronic data logged over 78,012 miles, which may be a subset of total lifetime miles driven.
- 2. Calculated based upon trip average driving speed per SAE J2841.

### Distribution of Driving Time by Vehicle Speed<sup>1</sup>



### Distribution of Driving Distance by Vehicle Speed<sup>1</sup>