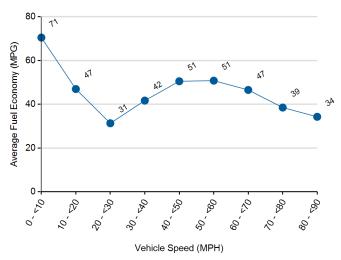

# Average Fuel Economy at Speed<sup>1</sup>

- 1. Calculated from on-board electronic data logged over 78,012 miles, which may be a subset of total lifetime miles driven.
- 2. Calculated based upon trip average driving speed per SAE J2841.