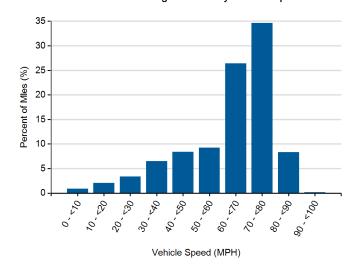

| 22.0      |
| Percent of miles city   highway <sup>2</sup>          | 33%   67% |
| Average ambient temperature (deg F)                   |           |
| Percent of time driven with air conditioning selected | 78%       |



#### Distribution of Trip Distance by Trip Type<sup>1</sup>



### Percent of Drive Time by Operating Mode<sup>1</sup>



# Distribution of Trip Fuel Economy<sup>1</sup>



# Average Fuel Economy at Speed<sup>1</sup>



- 1. Calculated from on-board electronic data logged over 78,012 miles, which may be a subset of total lifetime miles driven.
- 2. Calculated based upon trip average driving speed per SAE J2841.

### Distribution of Driving Time by Vehicle Speed<sup>1</sup>



### Distribution of Driving Distance by Vehicle Speed<sup>1</sup>