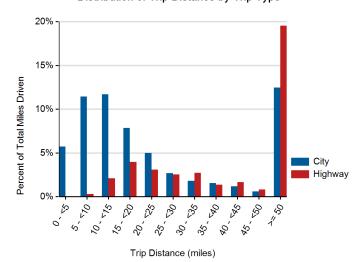

# On-Road Usage and Performance Summary for 2015 Honda Accord VIN 5774

Reporting Period: March 2015 through May 2016

# Usage and Performance Statistics<sup>1</sup>

| Overall gasoline fuel economy (mpg)                   | 44        |
|-------------------------------------------------------|-----------|
| Total distance driven (mi)                            | 80,711    |
| Average trip distance (mi)                            | 13.3      |
| Percent of miles city   highway <sup>2</sup>          | 62%   38% |
| Average ambient temperature (deg F)                   |           |
| Percent of time driven with air conditioning selected | 88%       |



#### Distribution of Trip Distance by Trip Type<sup>1</sup>



## Percent of Drive Time by Operating Mode<sup>1</sup>



#### Distribution of Trip Fuel Economy<sup>1</sup>



## Average Fuel Economy at Speed<sup>1</sup>



- 1. Calculated from on-board electronic data logged over 80,711 miles, which may be a subset of total lifetime miles driven.
- 2. Calculated based upon trip average driving speed per SAE J2841.

# Distribution of Driving Time by Vehicle Speed¹



## Distribution of Driving Distance by Vehicle Speed<sup>1</sup>