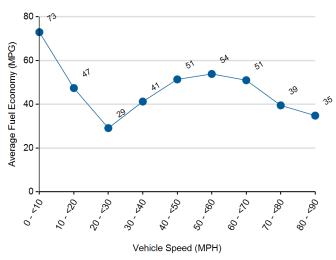

## Average Fuel Economy at Speed<sup>1</sup>

- 1. Calculated from on-board electronic data logged over 80,711 miles, which may be a subset of total lifetime miles driven.
- 2. Calculated based upon trip average driving speed per SAE J2841.