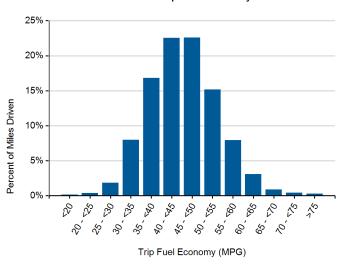

ummary for 2015 Honda Accord VIN 5774

Reporting Period: March 2015 through May 2016

# Usage and Performance Statistics<sup>1</sup>

| Overall gasoline fuel economy (mpg)                   | 44        |
|-------------------------------------------------------|-----------|
| Total distance driven (mi)                            | 80,711    |
| Average trip distance (mi)                            | 13.3      |
| Percent of miles city   highway <sup>2</sup>          | 62%   38% |
| Average ambient temperature (deg F)                   |           |
| Percent of time driven with air conditioning selected | 88%       |



#### Distribution of Trip Distance by Trip Type<sup>1</sup>



## Percent of Drive Time by Operating Mode<sup>1</sup>



#### Distribution of Trip Fuel Economy<sup>1</sup>



## Average Fuel Economy at Speed<sup>1</sup>



- 1. Calculated from on-board electronic data logged over 80,711 miles, which may be a subset of total lifetime miles driven.
- 2. Calculated based upon trip average driving speed per SAE J2841.

# Distribution of Driving Time by Vehicle Speed¹



## Distribution of Driving Distance by Vehicle Speed<sup>1</sup>