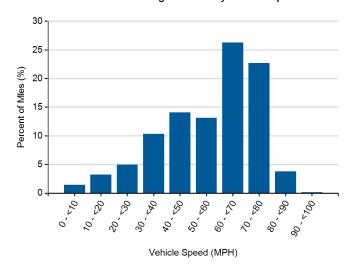

nce (mi)                            | 13.3      |
| Percent of miles city   highway <sup>2</sup>          | 62%   38% |
| Average ambient temperature (deg F)                   |           |
| Percent of time driven with air conditioning selected | 88%       |



#### Distribution of Trip Distance by Trip Type<sup>1</sup>



## Percent of Drive Time by Operating Mode<sup>1</sup>



#### Distribution of Trip Fuel Economy<sup>1</sup>



## Average Fuel Economy at Speed<sup>1</sup>



- 1. Calculated from on-board electronic data logged over 80,711 miles, which may be a subset of total lifetime miles driven.
- 2. Calculated based upon trip average driving speed per SAE J2841.

# Distribution of Driving Time by Vehicle Speed¹



## Distribution of Driving Distance by Vehicle Speed<sup>1</sup>