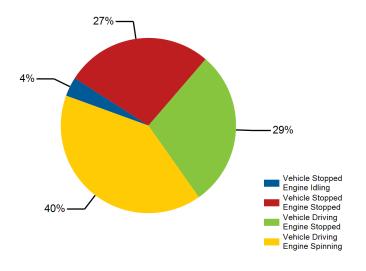

# On-Road Usage and Performance Summary for 2015 Honda Accord VIN 5774

Reporting Period: March 2015 through May 2016

# Usage and Performance Statistics<sup>1</sup>

| Overall gasoline fuel economy (mpg)                   | 44        |
|-------------------------------------------------------|-----------|
| Total distance driven (mi)                            | 80,711    |
| Average trip distance (mi)                            | 13.3      |
| Percent of miles city   highway <sup>2</sup>          | 62%   38% |
| Average ambient temperature (deg F)                   |           |
| Percent of time driven with air conditioning selected | 88%       |



#### Distribution of Trip Distance by Trip Type<sup>1</sup>



## Percent of Drive Time by Operating Mode<sup>1</sup>



#### Distribution of Trip Fuel Economy<sup>1</sup>



## Average Fuel Economy at Speed<sup>1</sup>



- 1. Calculated from on-board electronic data logged over 80,711 miles, which may be a subset of total lifetime miles driven.
- 2. Calculated based upon trip average driving speed per SAE J2841.

# Distribution of Driving Time by Vehicle Speed¹



## Distribution of Driving Distance by Vehicle Speed<sup>1</sup>