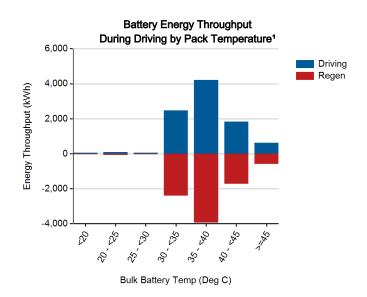

(mi)                            | 13.3      |
| Percent of miles city   highway <sup>2</sup>          | 62%   38% |
| Average ambient temperature (deg F)                   |           |
| Percent of time driven with air conditioning selected | 88%       |



#### Distribution of Trip Distance by Trip Type<sup>1</sup>



## Percent of Drive Time by Operating Mode<sup>1</sup>



#### Distribution of Trip Fuel Economy<sup>1</sup>



## Average Fuel Economy at Speed<sup>1</sup>



- 1. Calculated from on-board electronic data logged over 80,711 miles, which may be a subset of total lifetime miles driven.
- 2. Calculated based upon trip average driving speed per SAE J2841.

# Distribution of Driving Time by Vehicle Speed¹



## Distribution of Driving Distance by Vehicle Speed<sup>1</sup>