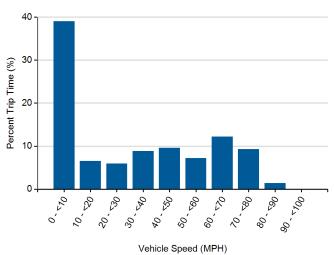

n (mi)                            | 80,711    |
| Average trip distance (mi)                            | 13.3      |
| Percent of miles city   highway <sup>2</sup>          | 62%   38% |
| Average ambient temperature (deg F)                   |           |
| Percent of time driven with air conditioning selected | 88%       |



#### Distribution of Trip Distance by Trip Type<sup>1</sup>



## Percent of Drive Time by Operating Mode<sup>1</sup>



#### Distribution of Trip Fuel Economy<sup>1</sup>



## Average Fuel Economy at Speed<sup>1</sup>



- 1. Calculated from on-board electronic data logged over 80,711 miles, which may be a subset of total lifetime miles driven.
- 2. Calculated based upon trip average driving speed per SAE J2841.

# Distribution of Driving Time by Vehicle Speed¹



## Distribution of Driving Distance by Vehicle Speed<sup>1</sup>