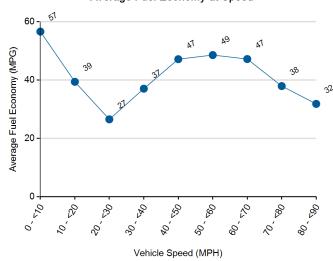

#### Average Fuel Economy at Speed<sup>1</sup>

- 1. Calculated from on-board electronic data logged over 78,472 miles, which may be a subset of total lifetime miles driven.
- 2. Calculated based upon trip average driving speed per SAE J2841.