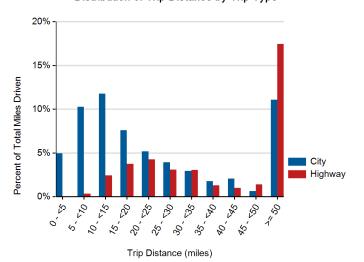

# On-Road Usage and Performance Summary for 2015 Honda Accord VIN 5439

Reporting Period: March 2015 through May 2016

### Usage and Performance Statistics<sup>1</sup>

| Overall gasoline fuel economy (mpg)                   | 40        |
|-------------------------------------------------------|-----------|
| Total distance driven (mi)                            | 78,472    |
| Average trip distance (mi)                            | 13.8      |
| Percent of miles city   highway <sup>2</sup>          | 62%   38% |
| Average ambient temperature (deg F)                   |           |
| Percent of time driven with air conditioning selected | 89%       |



#### Distribution of Trip Distance by Trip Type<sup>1</sup>



#### Percent of Drive Time by Operating Mode<sup>1</sup>



#### Distribution of Trip Fuel Economy<sup>1</sup>



#### Average Fuel Economy at Speed<sup>1</sup>



- 1. Calculated from on-board electronic data logged over 78,472 miles, which may be a subset of total lifetime miles driven.
- 2. Calculated based upon trip average driving speed per SAE J2841.

## Distribution of Driving Time by Vehicle Speed<sup>1</sup>



#### Distribution of Driving Distance by Vehicle Speed<sup>1</sup>