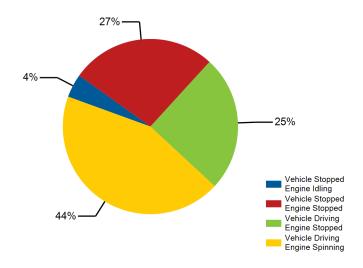

# On-Road Usage and Performance Summary for 2015 Honda Accord VIN 5439

Reporting Period: March 2015 through May 2016

### Usage and Performance Statistics<sup>1</sup>

| Overall gasoline fuel economy (mpg)                   | 40        |
|-------------------------------------------------------|-----------|
| Total distance driven (mi)                            | 78,472    |
| Average trip distance (mi)                            | 13.8      |
| Percent of miles city   highway <sup>2</sup>          | 62%   38% |
| Average ambient temperature (deg F)                   |           |
| Percent of time driven with air conditioning selected | 89%       |



#### Distribution of Trip Distance by Trip Type<sup>1</sup>



#### Percent of Drive Time by Operating Mode<sup>1</sup>



#### Distribution of Trip Fuel Economy<sup>1</sup>



#### Average Fuel Economy at Speed<sup>1</sup>



- 1. Calculated from on-board electronic data logged over 78,472 miles, which may be a subset of total lifetime miles driven.
- 2. Calculated based upon trip average driving speed per SAE J2841.

## Distribution of Driving Time by Vehicle Speed<sup>1</sup>



#### Distribution of Driving Distance by Vehicle Speed<sup>1</sup>