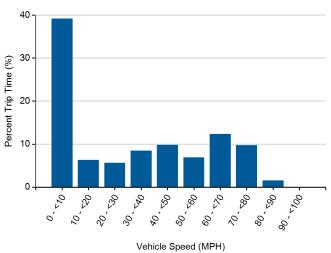

| 78,472    |
| Average trip distance (mi)                            | 13.8      |
| Percent of miles city   highway <sup>2</sup>          | 62%   38% |
| Average ambient temperature (deg F)                   |           |
| Percent of time driven with air conditioning selected | 89%       |



#### Distribution of Trip Distance by Trip Type<sup>1</sup>



#### Percent of Drive Time by Operating Mode<sup>1</sup>



#### Distribution of Trip Fuel Economy<sup>1</sup>



#### Average Fuel Economy at Speed<sup>1</sup>



- 1. Calculated from on-board electronic data logged over 78,472 miles, which may be a subset of total lifetime miles driven.
- 2. Calculated based upon trip average driving speed per SAE J2841.

## Distribution of Driving Time by Vehicle Speed<sup>1</sup>



#### Distribution of Driving Distance by Vehicle Speed<sup>1</sup>