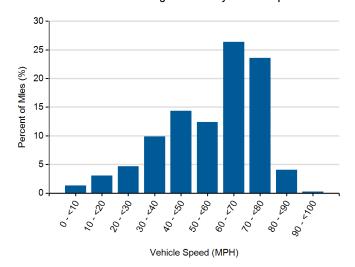

| 13.8      |
| Percent of miles city   highway <sup>2</sup>          | 62%   38% |
| Average ambient temperature (deg F)                   |           |
| Percent of time driven with air conditioning selected | 89%       |



#### Distribution of Trip Distance by Trip Type<sup>1</sup>



#### Percent of Drive Time by Operating Mode<sup>1</sup>



#### Distribution of Trip Fuel Economy<sup>1</sup>



#### Average Fuel Economy at Speed<sup>1</sup>



- 1. Calculated from on-board electronic data logged over 78,472 miles, which may be a subset of total lifetime miles driven.
- 2. Calculated based upon trip average driving speed per SAE J2841.

## Distribution of Driving Time by Vehicle Speed<sup>1</sup>



#### Distribution of Driving Distance by Vehicle Speed<sup>1</sup>