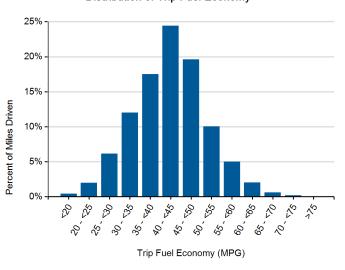

ry for 2015 Honda Accord VIN 5439

Reporting Period: March 2015 through May 2016

### Usage and Performance Statistics<sup>1</sup>

| Overall gasoline fuel economy (mpg)                   | 40        |
|-------------------------------------------------------|-----------|
| Total distance driven (mi)                            | 78,472    |
| Average trip distance (mi)                            | 13.8      |
| Percent of miles city   highway <sup>2</sup>          | 62%   38% |
| Average ambient temperature (deg F)                   |           |
| Percent of time driven with air conditioning selected | 89%       |



#### Distribution of Trip Distance by Trip Type<sup>1</sup>



#### Percent of Drive Time by Operating Mode<sup>1</sup>



#### Distribution of Trip Fuel Economy<sup>1</sup>



#### Average Fuel Economy at Speed<sup>1</sup>



- 1. Calculated from on-board electronic data logged over 78,472 miles, which may be a subset of total lifetime miles driven.
- 2. Calculated based upon trip average driving speed per SAE J2841.

## Distribution of Driving Time by Vehicle Speed<sup>1</sup>



#### Distribution of Driving Distance by Vehicle Speed<sup>1</sup>