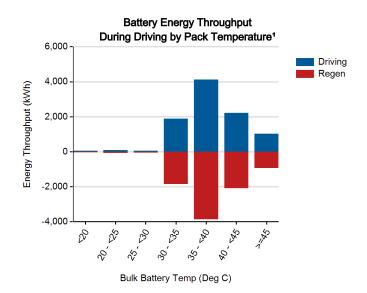

| 13.8      |
| Percent of miles city   highway <sup>2</sup>          | 62%   38% |
| Average ambient temperature (deg F)                   |           |
| Percent of time driven with air conditioning selected | 89%       |



#### Distribution of Trip Distance by Trip Type<sup>1</sup>



#### Percent of Drive Time by Operating Mode<sup>1</sup>



#### Distribution of Trip Fuel Economy<sup>1</sup>



#### Average Fuel Economy at Speed<sup>1</sup>



- 1. Calculated from on-board electronic data logged over 78,472 miles, which may be a subset of total lifetime miles driven.
- 2. Calculated based upon trip average driving speed per SAE J2841.

## Distribution of Driving Time by Vehicle Speed<sup>1</sup>



#### Distribution of Driving Distance by Vehicle Speed<sup>1</sup>