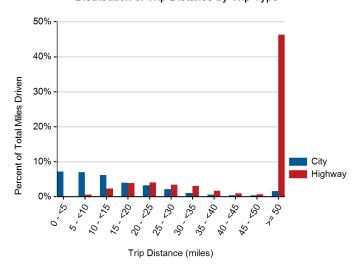

# On-Road Usage and Performance Summary for 2013 Honda Civic VIN 0594

Reporting Period: March 2013 through July 2015

# Usage and Performance Statistics<sup>1</sup>

| Overall gasoline fuel economy (mpg)                   | 43        |
|-------------------------------------------------------|-----------|
| Total distance driven (mi)                            | 126,776   |
| Average trip distance (mi)                            | 14.1      |
| Percent of miles city   highway <sup>2</sup>          | 33%   67% |
| Average ambient temperature (deg F)                   |           |
| Percent of time driven with air conditioning selected |           |



#### Distribution of Trip Distance by Trip Type<sup>1</sup>



#### Percent of Drive Time by Operating Mode<sup>1</sup>



## Distribution of Trip Fuel Economy<sup>1</sup>



## Average Fuel Economy at Speed<sup>1</sup>



- 1. Calculated from on-board electronic data logged over 126,776 miles, which may be a subset of total lifetime miles driven.
- 2. Calculated based upon trip average driving speed per SAE J2841.

### Distribution of Driving Time by Vehicle Speed<sup>1</sup>



### Distribution of Driving Distance by Vehicle Speed<sup>1</sup>