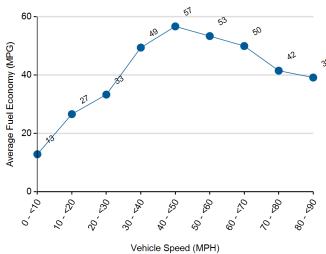

## Average Fuel Economy at Speed<sup>1</sup>

- 1. Calculated from on-board electronic data logged over 126,776 miles, which may be a subset of total lifetime miles driven.
- 2. Calculated based upon trip average driving speed per SAE J2841.