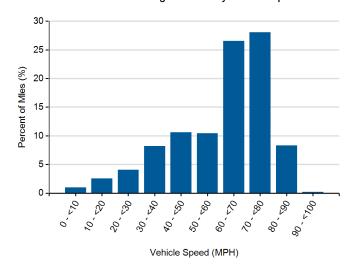

| 14.1      |
| Percent of miles city   highway <sup>2</sup>          | 33%   67% |
| Average ambient temperature (deg F)                   |           |
| Percent of time driven with air conditioning selected |           |



#### Distribution of Trip Distance by Trip Type<sup>1</sup>



#### Percent of Drive Time by Operating Mode<sup>1</sup>



## Distribution of Trip Fuel Economy<sup>1</sup>



## Average Fuel Economy at Speed<sup>1</sup>



- 1. Calculated from on-board electronic data logged over 126,776 miles, which may be a subset of total lifetime miles driven.
- 2. Calculated based upon trip average driving speed per SAE J2841.

### Distribution of Driving Time by Vehicle Speed<sup>1</sup>



### Distribution of Driving Distance by Vehicle Speed<sup>1</sup>