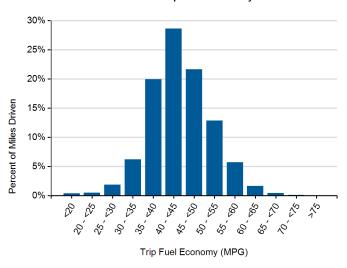

ummary for 2013 Honda Civic VIN 0594

Reporting Period: March 2013 through July 2015

# Usage and Performance Statistics<sup>1</sup>

| Overall gasoline fuel economy (mpg)                   | 43        |
|-------------------------------------------------------|-----------|
| Total distance driven (mi)                            | 126,776   |
| Average trip distance (mi)                            | 14.1      |
| Percent of miles city   highway <sup>2</sup>          | 33%   67% |
| Average ambient temperature (deg F)                   |           |
| Percent of time driven with air conditioning selected |           |



#### Distribution of Trip Distance by Trip Type<sup>1</sup>



#### Percent of Drive Time by Operating Mode<sup>1</sup>



## Distribution of Trip Fuel Economy<sup>1</sup>



## Average Fuel Economy at Speed<sup>1</sup>



- 1. Calculated from on-board electronic data logged over 126,776 miles, which may be a subset of total lifetime miles driven.
- 2. Calculated based upon trip average driving speed per SAE J2841.

### Distribution of Driving Time by Vehicle Speed<sup>1</sup>



### Distribution of Driving Distance by Vehicle Speed<sup>1</sup>