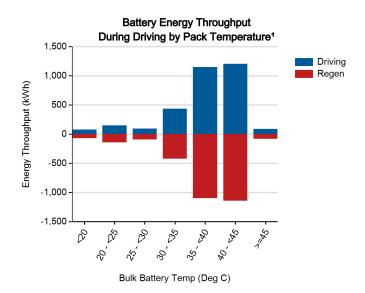

| 14.1      |
| Percent of miles city   highway <sup>2</sup>          | 33%   67% |
| Average ambient temperature (deg F)                   |           |
| Percent of time driven with air conditioning selected |           |



#### Distribution of Trip Distance by Trip Type<sup>1</sup>



#### Percent of Drive Time by Operating Mode<sup>1</sup>



## Distribution of Trip Fuel Economy<sup>1</sup>



## Average Fuel Economy at Speed<sup>1</sup>



- 1. Calculated from on-board electronic data logged over 126,776 miles, which may be a subset of total lifetime miles driven.
- 2. Calculated based upon trip average driving speed per SAE J2841.

### Distribution of Driving Time by Vehicle Speed<sup>1</sup>



### Distribution of Driving Distance by Vehicle Speed<sup>1</sup>