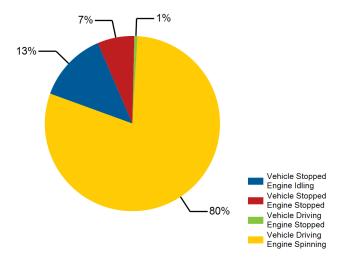

# On-Road Usage and Performance Summary for 2013 Honda Civic VIN 0594

Reporting Period: March 2013 through July 2015

# Usage and Performance Statistics<sup>1</sup>

| Overall gasoline fuel economy (mpg)                   | 43        |
|-------------------------------------------------------|-----------|
| Total distance driven (mi)                            | 126,776   |
| Average trip distance (mi)                            | 14.1      |
| Percent of miles city   highway <sup>2</sup>          | 33%   67% |
| Average ambient temperature (deg F)                   |           |
| Percent of time driven with air conditioning selected |           |



#### Distribution of Trip Distance by Trip Type<sup>1</sup>



#### Percent of Drive Time by Operating Mode<sup>1</sup>



## Distribution of Trip Fuel Economy<sup>1</sup>



## Average Fuel Economy at Speed<sup>1</sup>



- 1. Calculated from on-board electronic data logged over 126,776 miles, which may be a subset of total lifetime miles driven.
- 2. Calculated based upon trip average driving speed per SAE J2841.

### Distribution of Driving Time by Vehicle Speed<sup>1</sup>



### Distribution of Driving Distance by Vehicle Speed<sup>1</sup>