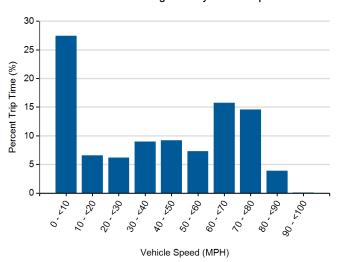

| 126,776   |
| Average trip distance (mi)                            | 14.1      |
| Percent of miles city   highway <sup>2</sup>          | 33%   67% |
| Average ambient temperature (deg F)                   |           |
| Percent of time driven with air conditioning selected |           |



#### Distribution of Trip Distance by Trip Type<sup>1</sup>



#### Percent of Drive Time by Operating Mode<sup>1</sup>



## Distribution of Trip Fuel Economy<sup>1</sup>



## Average Fuel Economy at Speed<sup>1</sup>



- 1. Calculated from on-board electronic data logged over 126,776 miles, which may be a subset of total lifetime miles driven.
- 2. Calculated based upon trip average driving speed per SAE J2841.

### Distribution of Driving Time by Vehicle Speed<sup>1</sup>



### Distribution of Driving Distance by Vehicle Speed<sup>1</sup>