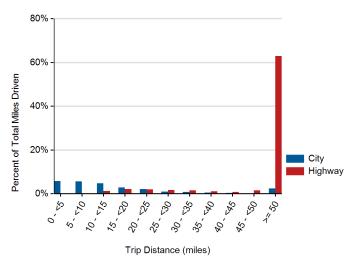

# On-Road Usage and Performance Summary for 2013 Honda Civic VIN 0244

Reporting Period: April 2013 through May 2016

## Usage and Performance Statistics<sup>1</sup>

| Overall gasoline fuel economy (mpg)                   | 41        |
|-------------------------------------------------------|-----------|
| Total distance driven (mi)                            | 162,247   |
| Average trip distance (mi)                            | 18.7      |
| Percent of miles city   highway²                      | 26%   74% |
| Average ambient temperature (deg F)                   |           |
| Percent of time driven with air conditioning selected |           |



#### Distribution of Trip Distance by Trip Type<sup>1</sup>



### Percent of Drive Time by Operating Mode<sup>1</sup>



## Distribution of Trip Fuel Economy<sup>1</sup>



#### Average Fuel Economy at Speed<sup>1</sup>



- 1. Calculated from on-board electronic data logged over 162,247 miles, which may be a subset of total lifetime miles driven.
- 2. Calculated based upon trip average driving speed per SAE J2841.

### Distribution of Driving Time by Vehicle Speed<sup>1</sup>



### Distribution of Driving Distance by Vehicle Speed<sup>1</sup>