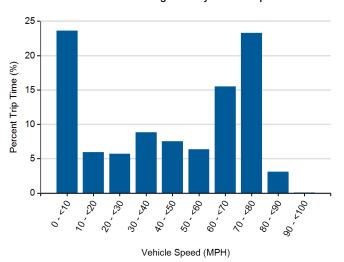

| 162,247   |
| Average trip distance (mi)                            | 18.7      |
| Percent of miles city   highway²                      | 26%   74% |
| Average ambient temperature (deg F)                   |           |
| Percent of time driven with air conditioning selected |           |



#### Distribution of Trip Distance by Trip Type<sup>1</sup>



### Percent of Drive Time by Operating Mode<sup>1</sup>



## Distribution of Trip Fuel Economy<sup>1</sup>



#### Average Fuel Economy at Speed<sup>1</sup>



- 1. Calculated from on-board electronic data logged over 162,247 miles, which may be a subset of total lifetime miles driven.
- 2. Calculated based upon trip average driving speed per SAE J2841.

### Distribution of Driving Time by Vehicle Speed<sup>1</sup>



### Distribution of Driving Distance by Vehicle Speed<sup>1</sup>