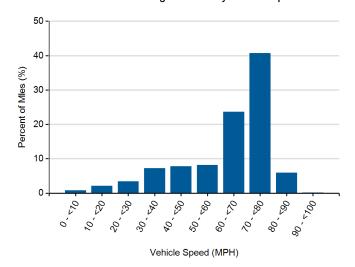

| 18.7      |
| Percent of miles city   highway²                      | 26%   74% |
| Average ambient temperature (deg F)                   |           |
| Percent of time driven with air conditioning selected |           |



#### Distribution of Trip Distance by Trip Type<sup>1</sup>



### Percent of Drive Time by Operating Mode<sup>1</sup>



## Distribution of Trip Fuel Economy<sup>1</sup>



#### Average Fuel Economy at Speed<sup>1</sup>



- 1. Calculated from on-board electronic data logged over 162,247 miles, which may be a subset of total lifetime miles driven.
- 2. Calculated based upon trip average driving speed per SAE J2841.

### Distribution of Driving Time by Vehicle Speed<sup>1</sup>



### Distribution of Driving Distance by Vehicle Speed<sup>1</sup>