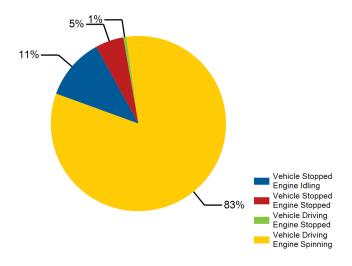

# On-Road Usage and Performance Summary for 2013 Honda Civic VIN 0244

Reporting Period: April 2013 through May 2016

## Usage and Performance Statistics<sup>1</sup>

| Overall gasoline fuel economy (mpg)                   | 41        |
|-------------------------------------------------------|-----------|
| Total distance driven (mi)                            | 162,247   |
| Average trip distance (mi)                            | 18.7      |
| Percent of miles city   highway²                      | 26%   74% |
| Average ambient temperature (deg F)                   |           |
| Percent of time driven with air conditioning selected |           |



#### Distribution of Trip Distance by Trip Type<sup>1</sup>



### Percent of Drive Time by Operating Mode<sup>1</sup>



## Distribution of Trip Fuel Economy<sup>1</sup>



#### Average Fuel Economy at Speed<sup>1</sup>



- 1. Calculated from on-board electronic data logged over 162,247 miles, which may be a subset of total lifetime miles driven.
- 2. Calculated based upon trip average driving speed per SAE J2841.

### Distribution of Driving Time by Vehicle Speed<sup>1</sup>



### Distribution of Driving Distance by Vehicle Speed<sup>1</sup>