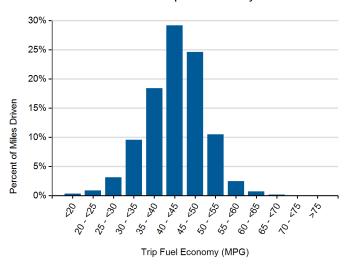

Summary for 2013 Honda Civic VIN 0244

Reporting Period: April 2013 through May 2016

## Usage and Performance Statistics<sup>1</sup>

| Overall gasoline fuel economy (mpg)                   | 41        |
|-------------------------------------------------------|-----------|
| Total distance driven (mi)                            | 162,247   |
| Average trip distance (mi)                            | 18.7      |
| Percent of miles city   highway²                      | 26%   74% |
| Average ambient temperature (deg F)                   |           |
| Percent of time driven with air conditioning selected |           |



#### Distribution of Trip Distance by Trip Type<sup>1</sup>



### Percent of Drive Time by Operating Mode<sup>1</sup>



## Distribution of Trip Fuel Economy<sup>1</sup>



#### Average Fuel Economy at Speed<sup>1</sup>



- 1. Calculated from on-board electronic data logged over 162,247 miles, which may be a subset of total lifetime miles driven.
- 2. Calculated based upon trip average driving speed per SAE J2841.

### Distribution of Driving Time by Vehicle Speed<sup>1</sup>



### Distribution of Driving Distance by Vehicle Speed<sup>1</sup>