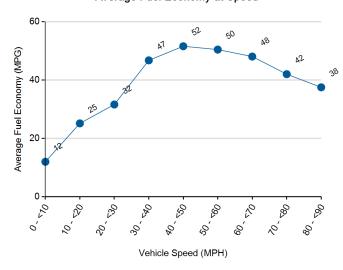

#### Average Fuel Economy at Speed<sup>1</sup>

- 1. Calculated from on-board electronic data logged over 162,247 miles, which may be a subset of total lifetime miles driven.
- 2. Calculated based upon trip average driving speed per SAE J2841.