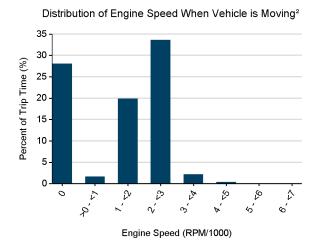

#### Percent of Drive Time by Operating Mode<sup>2</sup>

Total charge into battery pack (Ah)<sup>4</sup>: 15,013 Total charge out of battery pack (Ah)<sup>4</sup>: 14,735 Battery round trip efficiency<sup>4</sup>: 98%