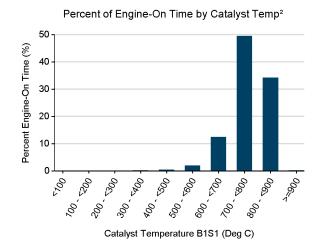

#### Percent of Drive Time by Operating Mode<sup>2</sup>

Total charge into battery pack (Ah)<sup>4</sup>: 15,013 Total charge out of battery pack (Ah)<sup>4</sup>: 14,735 Battery round trip efficiency<sup>4</sup>: 98%