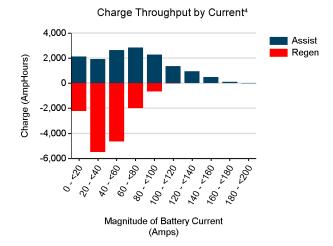

#### Percent of Drive Time by Operating Mode<sup>2</sup>

Total charge into battery pack (Ah)<sup>4</sup>: 15,013 Total charge out of battery pack (Ah)<sup>4</sup>: 14,735 Battery round trip efficiency<sup>4</sup>: 98%