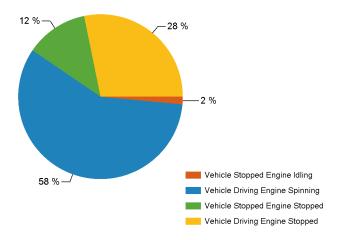

#### Percent of Drive Time by Operating Mode<sup>2</sup>

Total charge into battery pack (Ah)<sup>4</sup>: 15,013 Total charge out of battery pack (Ah)<sup>4</sup>: 14,735 Battery round trip efficiency<sup>4</sup>: 98%