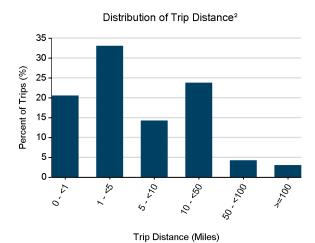

#### **Operating Statistics**

Distance Driven¹: 85,338 Average Trip Distance²: 14.8 mi Stop Time with Engine Idling²: 12% Trip Type City/Highway²: 78%/22%