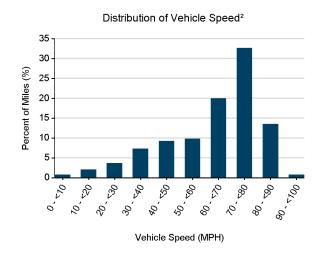

#### **Operating Statistics**

Distance Driven¹: 85,338 Average Trip Distance²: 14.8 mi Stop Time with Engine Idling²: 12% Trip Type City/Highway²: 78%/22%