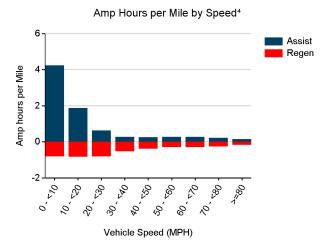

#### Percent of Drive Time by Operating Mode<sup>2</sup>

Total charge into battery pack (Ah)<sup>4</sup>: 15,013 Total charge out of battery pack (Ah)<sup>4</sup>: 14,735 Battery round trip efficiency<sup>4</sup>: 98%