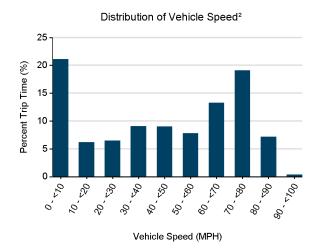

#### **Operating Statistics**

Distance Driven¹: 85,338 Average Trip Distance²: 14.8 mi Stop Time with Engine Idling²: 12% Trip Type City/Highway²: 78%/22%