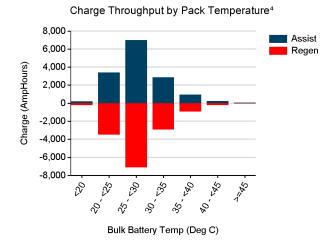

#### Percent of Drive Time by Operating Mode<sup>2</sup>

Total charge into battery pack (Ah)<sup>4</sup>: 15,013 Total charge out of battery pack (Ah)<sup>4</sup>: 14,735 Battery round trip efficiency<sup>4</sup>: 98%