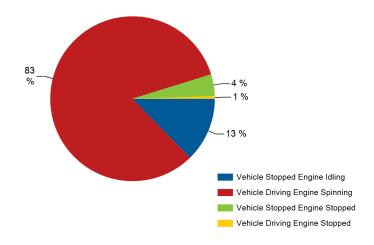

#### **Operating Statistics**

Distance Driven¹: 160,020 Average Trip Distance²: 11.7 mi Stop Time with Engine Idling²: 75% Trip Type City/Highway²: 84%/16%

#### Percent of Drive Time by Operating Mode<sup>2</sup>