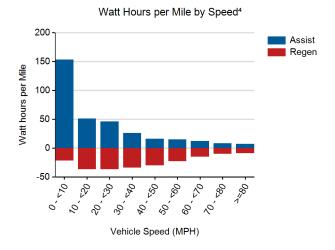

## Energy Throughput by Pack Temperature<sup>4</sup> No Data Available

Total energy into battery pack (kWh)<sup>4</sup>: 2,712 Total energy out of battery pack (kWh)<sup>4</sup>: 2,429 Battery round trip energy efficiency<sup>4</sup>: 90%