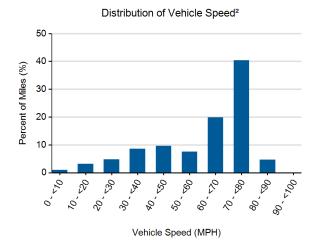

#### **Operating Statistics**

Distance Driven¹: 160,020 Average Trip Distance²: 11.7 mi Stop Time with Engine Idling²: 75% Trip Type City/Highway²: 84%/16%