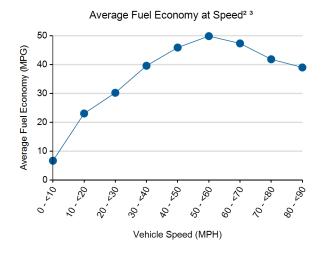

#### **Operating Performance**

Cumulative MPG1: 36.8

See HEV America Baseline Performance and Fleet Testing Fuel Economy fact sheets for more information on vehicle specifications and fuel usage reporting, available at http://avt.inl.gov/