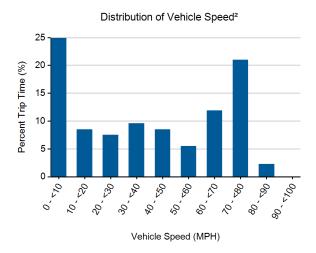

#### **Operating Statistics**

Distance Driven¹: 160,020 Average Trip Distance²: 11.7 mi Stop Time with Engine Idling²: 75% Trip Type City/Highway²: 84%/16%