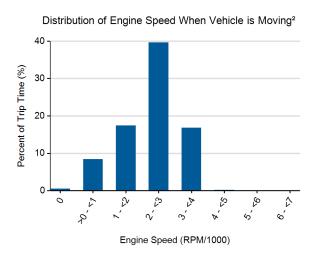

: 84%/16%

#### **Operating Performance**

Cumulative MPG1: 36.8

See HEV America Baseline Performance and Fleet Testing Fuel Economy fact sheets for more information on vehicle specifications and fuel usage reporting, available at http://avt.inl.gov/

#### **Test Notes**

- Calculated over the life of the vehicle based on odometer reading and fuel logs. More information available in Fleet Testing Fuel Economy sheet.
- Calculated from electronic data logged over a subset of total miles traveled equal to 149,319 miles.
- Fuel economy calculated for this figure using mass air flow over dynamic vehicle operation.
- Calculated from battery power data logged over a subset of total miles traveled, equal to 149,319 miles.





#### Percent of Drive Time by Operating Mode<sup>2</sup>



















## Energy Throughput by Pack Temperature<sup>4</sup> No Data Available





Total energy into battery pack (kWh)<sup>4</sup>: 2,712 Total energy out of battery pack (kWh)<sup>4</sup>: 2,429 Battery round trip energy efficiency<sup>4</sup>: 90%