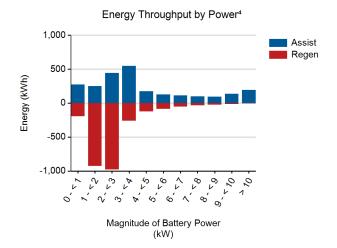

## Energy Throughput by Pack Temperature<sup>4</sup> No Data Available

Total energy into battery pack (kWh)<sup>4</sup>: 2,712 Total energy out of battery pack (kWh)<sup>4</sup>: 2,429 Battery round trip energy efficiency<sup>4</sup>: 90%