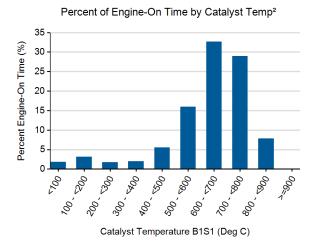

#### **Test Notes**

- Calculated over the life of the vehicle based on odometer reading and fuel logs. More information available in Fleet Testing Fuel Economy sheet.
- Calculated from electronic data logged over a subset of total miles traveled equal to 149,319 miles.
- Fuel economy calculated for this figure using mass air flow over dynamic vehicle operation.
- Calculated from battery power data logged over a subset of total miles traveled, equal to 149,319 miles.