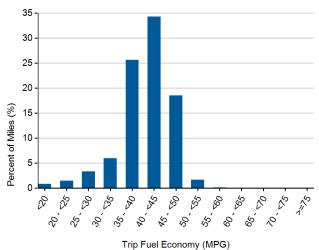

#### **Operating Performance**

Cumulative MPG1: 36.8

See HEV America Baseline Performance and Fleet Testing Fuel Economy fact sheets for more information on vehicle specifications and fuel usage reporting, available at http://avt.inl.gov/