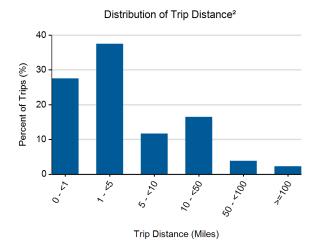

#### **Operating Statistics**

Distance Driven¹: 160,020 Average Trip Distance²: 11.7 mi Stop Time with Engine Idling²: 75% Trip Type City/Highway²: 84%/16%