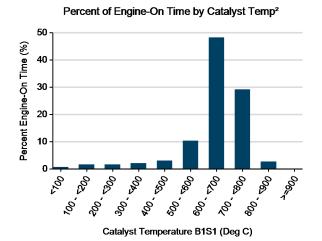

#### **Test Notes**

- 1. Calculated over the life of the vehicle based on odometer reading and fuel logs. More information available in Fleet Testing Fuel Economy sheet.
- 2. Calculated from electronic data logged over a subset of total miles traveled equal to 160,177 miles.
- 3. Fuel economy calculated for this figure using mass air flow over dynamic vehicle operation.
- 4. Calculated from battery current data logged over a subset of total miles traveled, equal to 114,687 miles.