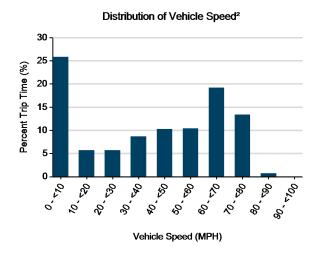

### **Operating Statistics**

Distance Driven<sup>1</sup>: 160,177 Average Trip Distance<sup>2</sup>: 15.3 mi Stop Time with Engine Idling<sup>2</sup>: 7% Trip Type City/Highway<sup>2</sup>: 81%/19%