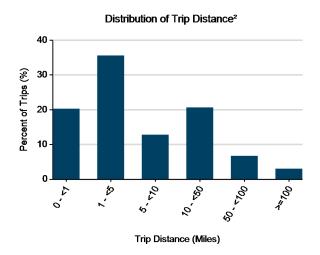

### **Operating Statistics**

Distance Driven<sup>1</sup>: 160,177 Average Trip Distance<sup>2</sup>: 15.3 mi Stop Time with Engine Idling<sup>2</sup>: 7% Trip Type City/Highway<sup>2</sup>: 81%/19%