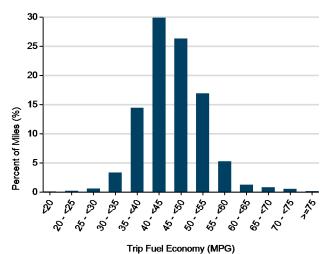

p>2</sup>: 81%/19%

#### **Operating Performance**

Cumulative MPG1: 43.0

See HEV America Baseline Performance and Fleet Testing Fuel Economy fact sheets for more information on vehicle specifications and fuel usage reporting, available at http://avt.inl.gov/

#### **Test Notes**

- 1. Calculated over the life of the vehicle based on odometer reading and fuel logs. More information available in Fleet Testing Fuel Economy sheet.
- 2. Calculated from electronic data logged over a subset of total miles traveled equal to 160,177 miles.
- 3. Fuel economy calculated for this figure using mass air flow over dynamic vehicle operation.
- 4. Calculated from battery current data logged over a subset of total miles traveled, equal to 114,687 miles.

### Distribution of Trip Fuel Economy<sup>2</sup>



#### Percent of Drive Time by Operating Mode<sup>2</sup>



























Total charge into battery pack (Ah)<sup>4</sup>: 18,076 Total charge out of battery pack (Ah)<sup>4</sup>: 16,872 Battery round trip efficiency<sup>4</sup>: 93%