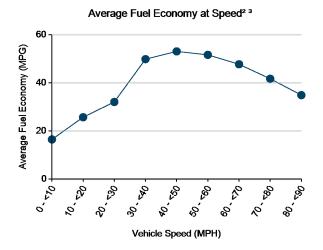

#### **Operating Performance**

Cumulative MPG1: 43.0

See HEV America Baseline Performance and Fleet Testing Fuel Economy fact sheets for more information on vehicle specifications and fuel usage reporting, available at http://avt.inl.gov/