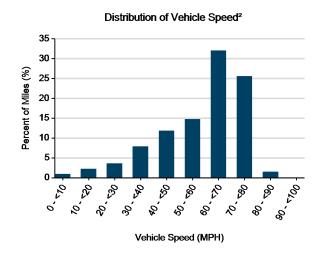

### **Operating Statistics**

Distance Driven<sup>1</sup>: 160,177 Average Trip Distance<sup>2</sup>: 15.3 mi Stop Time with Engine Idling<sup>2</sup>: 7% Trip Type City/Highway<sup>2</sup>: 81%/19%