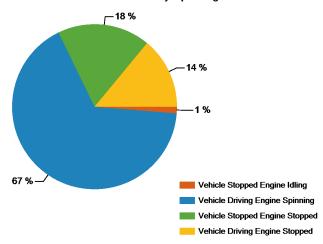

#### Percent of Drive Time by Operating Mode<sup>2</sup>

Total charge into battery pack (Ah)<sup>4</sup>: 18,076 Total charge out of battery pack (Ah)<sup>4</sup>: 16,872 Battery round trip efficiency<sup>4</sup>: 93%