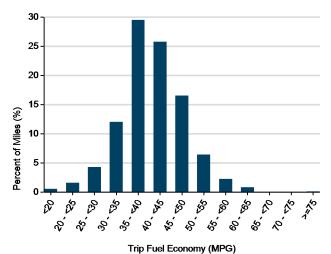

Trip Type City/Highway²: 83%/17%

#### **Operating Performance**

Cumulative MPG1: 41.7

See HEV America Baseline Performance and Fleet Testing Fuel Economy fact sheets for more information on vehicle specifications and fuel usage reporting, available at http://avt.inl.gov/

#### **Test Notes**

- Calculated over the life of the vehicle based on odometer reading and fuel logs. More information available in Fleet Testing Fuel Economy sheet.
- Calculated from electronic data logged over a subset of total miles traveled equal to 112,368 miles.
- Fuel economy calculated for this figure using mass air flow over dynamic vehicle operation.
- Calculated from battery power data logged over a subset of total miles traveled, equal to 95,991 miles.

#### Distribution of Trip Fuel Economy<sup>2</sup>



#### Percent of Drive Time by Operating Mode<sup>2</sup>





























Total energy into battery pack (kWh)<sup>4</sup>: 2,321 Total energy out of battery pack (kWh)<sup>4</sup>: 2,056 Battery round trip energy efficiency<sup>4</sup>: 89%