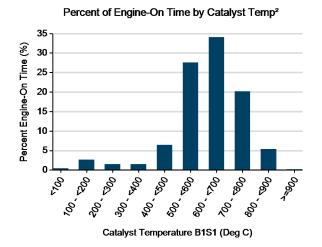

#### **Test Notes**

- Calculated over the life of the vehicle based on odometer reading and fuel logs. More information available in Fleet Testing Fuel Economy sheet.
- Calculated from electronic data logged over a subset of total miles traveled equal to 112,368 miles.
- Fuel economy calculated for this figure using mass air flow over dynamic vehicle operation.
- Calculated from battery power data logged over a subset of total miles traveled, equal to 95,991 miles.