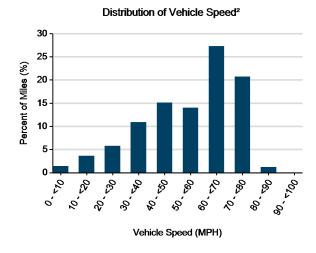

#### **Operating Statistics**

Distance Driven¹: 121,396 Average Trip Distance²: 11.5 mi Stop Time with Engine Idling²: 85% Trip Type City/Highway²: 83%/17%