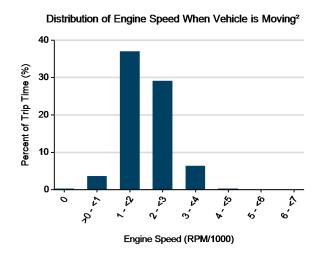

#### Percent of Drive Time by Operating Mode<sup>2</sup>

Total energy into battery pack (kWh)<sup>4</sup>: 2,321 Total energy out of battery pack (kWh)<sup>4</sup>: 2,056 Battery round trip energy efficiency<sup>4</sup>: 89%