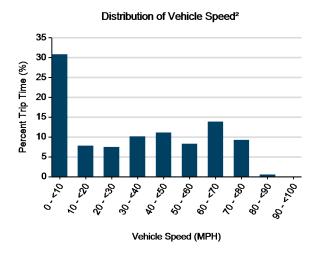

#### **Operating Statistics**

Distance Driven¹: 121,396 Average Trip Distance²: 11.5 mi Stop Time with Engine Idling²: 85% Trip Type City/Highway²: 83%/17%