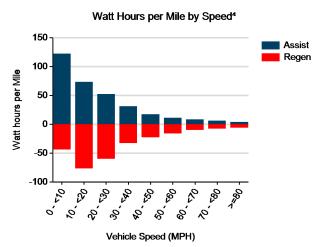

#### Percent of Drive Time by Operating Mode<sup>2</sup>

Total energy into battery pack (kWh)<sup>4</sup>: 2,321 Total energy out of battery pack (kWh)<sup>4</sup>: 2,056 Battery round trip energy efficiency<sup>4</sup>: 89%