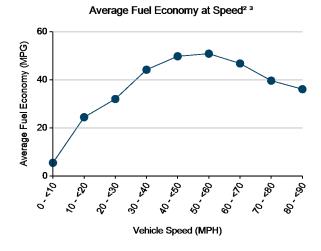

Cumulative MPG1: 41.7

See HEV America Baseline Performance and Fleet Testing Fuel Economy fact sheets for more information on vehicle specifications and fuel usage reporting, available at http://avt.inl.gov/

#### **Test Notes**

- Calculated over the life of the vehicle based on odometer reading and fuel logs. More information available in Fleet Testing Fuel Economy sheet.
- Calculated from electronic data logged over a subset of total miles traveled equal to 112,368 miles.
- Fuel economy calculated for this figure using mass air flow over dynamic vehicle operation.
- Calculated from battery power data logged over a subset of total miles traveled, equal to 95,991 miles.

#### Distribution of Trip Fuel Economy<sup>2</sup>



#### Percent of Drive Time by Operating Mode<sup>2</sup>





























Total energy into battery pack (kWh)<sup>4</sup>: 2,321 Total energy out of battery pack (kWh)<sup>4</sup>: 2,056 Battery round trip energy efficiency<sup>4</sup>: 89%