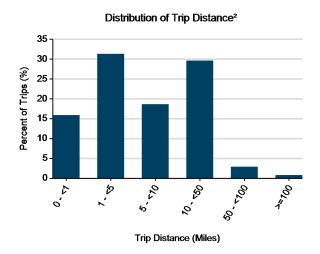

#### **Operating Statistics**

Distance Driven¹: 121,396 Average Trip Distance²: 11.5 mi Stop Time with Engine Idling²: 85% Trip Type City/Highway²: 83%/17%