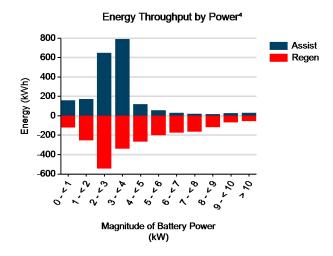

#### Percent of Drive Time by Operating Mode<sup>2</sup>

Total energy into battery pack (kWh)<sup>4</sup>: 2,321 Total energy out of battery pack (kWh)<sup>4</sup>: 2,056 Battery round trip energy efficiency<sup>4</sup>: 89%