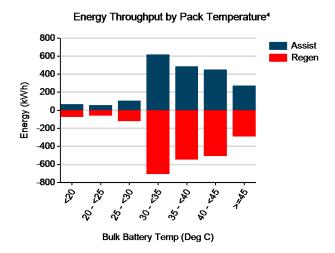

#### Percent of Drive Time by Operating Mode<sup>2</sup>

Total energy into battery pack (kWh)<sup>4</sup>: 2,321 Total energy out of battery pack (kWh)<sup>4</sup>: 2,056 Battery round trip energy efficiency<sup>4</sup>: 89%