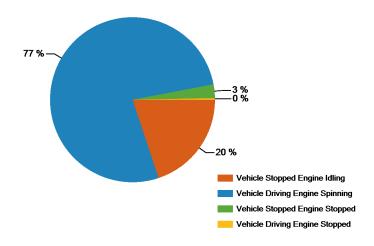

#### Percent of Drive Time by Operating Mode<sup>2</sup>

Total energy into battery pack (kWh)<sup>4</sup>: 2,321 Total energy out of battery pack (kWh)<sup>4</sup>: 2,056 Battery round trip energy efficiency<sup>4</sup>: 89%