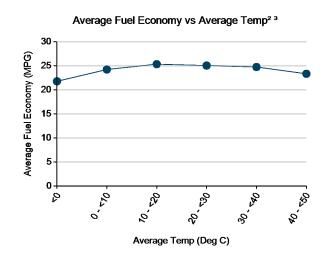

#### **Operating Performance**

Cumulative MPG1: 25.5

See HEV America Baseline Performance and Fleet Testing Fuel Economy fact sheets for more information on vehicle specifications and fuel usage reporting, available at http://avt.inl.gov/