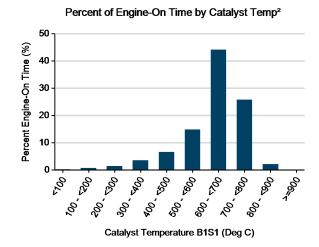

#### Percent of Drive Time by Operating Mode<sup>2</sup>

Total charge into battery pack (Ah)<sup>4</sup>: 18,850 Total charge out of battery pack (Ah)<sup>4</sup>: 18,420 Battery round trip efficiency<sup>4</sup>: 98%