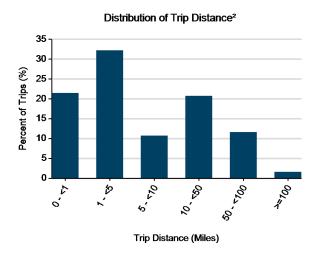

#### **Operating Statistics**

Distance Driven¹: 159,435 Average Trip Distance²: 16.0 mi Stop Time with Engine Idling²: 66% Trip Type City/Highway²: 76%/24%