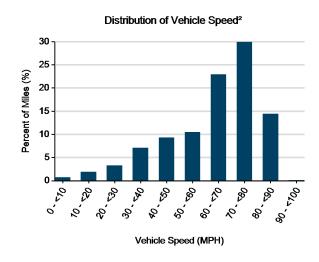

#### **Operating Statistics**

Distance Driven¹: 159,435 Average Trip Distance²: 16.0 mi Stop Time with Engine Idling²: 66% Trip Type City/Highway²: 76%/24%