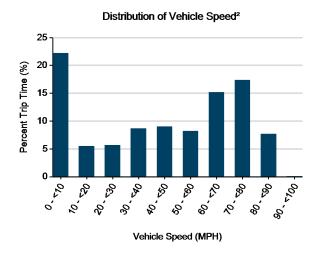

#### **Operating Statistics**

Distance Driven¹: 159,435 Average Trip Distance²: 16.0 mi Stop Time with Engine Idling²: 66% Trip Type City/Highway²: 76%/24%