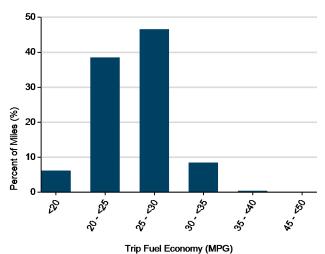

p Type City/Highway²: 76%/24%

#### **Operating Performance**

Cumulative MPG1: 25.5

See HEV America Baseline Performance and Fleet Testing Fuel Economy fact sheets for more information on vehicle specifications and fuel usage reporting, available at http://avt.inl.gov/

#### **Test Notes**

- Calculated over the life of the vehicle based on odometer reading and fuel logs. More information available in Fleet Testing Fuel Economy sheet.
- Calculated from electronic data logged over a subset of total miles traveled equal to 143,147 miles.
- Fuel economy calculated for this figure using mass air flow over dynamic vehicle operation.
- Calculated from battery current data logged over a subset of total miles traveled, equal to 140,763 miles.

#### Distribution of Trip Fuel Economy<sup>2</sup>



#### Percent of Drive Time by Operating Mode<sup>2</sup>





























Total charge into battery pack (Ah)<sup>4</sup>: 18,850 Total charge out of battery pack (Ah)<sup>4</sup>: 18,420 Battery round trip efficiency<sup>4</sup>: 98%