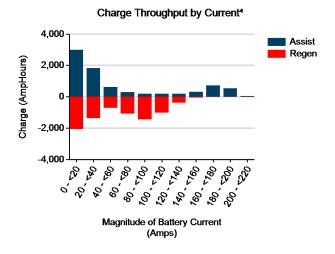

#### Percent of Drive Time by Operating Mode<sup>2</sup>

Total charge into battery pack (Ah)<sup>4</sup>: 18,850 Total charge out of battery pack (Ah)<sup>4</sup>: 18,420 Battery round trip efficiency<sup>4</sup>: 98%