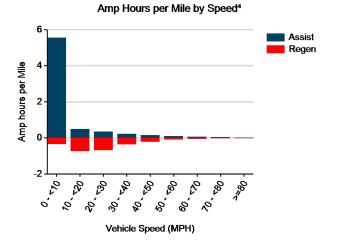

#### Percent of Drive Time by Operating Mode<sup>2</sup>

Total charge into battery pack (Ah)<sup>4</sup>: 18,850 Total charge out of battery pack (Ah)<sup>4</sup>: 18,420 Battery round trip efficiency<sup>4</sup>: 98%