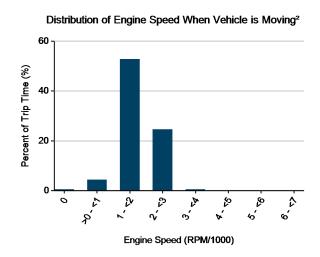

#### Percent of Drive Time by Operating Mode<sup>2</sup>

Total charge into battery pack (Ah)<sup>4</sup>: 18,850 Total charge out of battery pack (Ah)<sup>4</sup>: 18,420 Battery round trip efficiency<sup>4</sup>: 98%