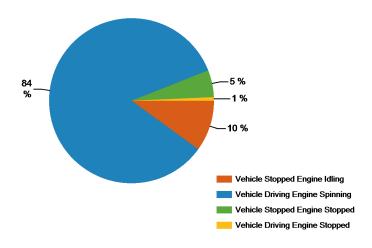

#### Percent of Drive Time by Operating Mode<sup>2</sup>

Total charge into battery pack (Ah)<sup>4</sup>: 18,850 Total charge out of battery pack (Ah)<sup>4</sup>: 18,420 Battery round trip efficiency<sup>4</sup>: 98%