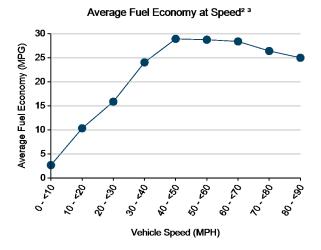

#### **Operating Statistics**

Distance Driven¹: 159,435 Average Trip Distance²: 16.0 mi Stop Time with Engine Idling²: 66% Trip Type City/Highway²: 76%/24%