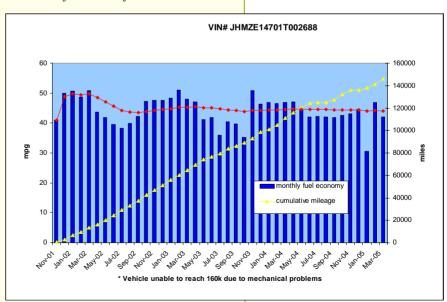

## 2001 Honda Insight

VIN # JHMZE14701T002688

#### **Operating Performance:**

Total miles driven: 145,902 Cumulative MPG: 44.05