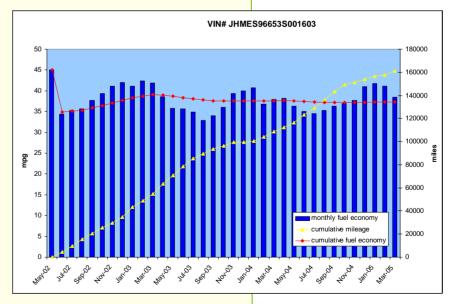

# 2003 Civic Hybrid

VIN # JHMES96653S001603

### **Operating Performance:**

Total miles driven: 161,075 Cumulative MPG: 37.32