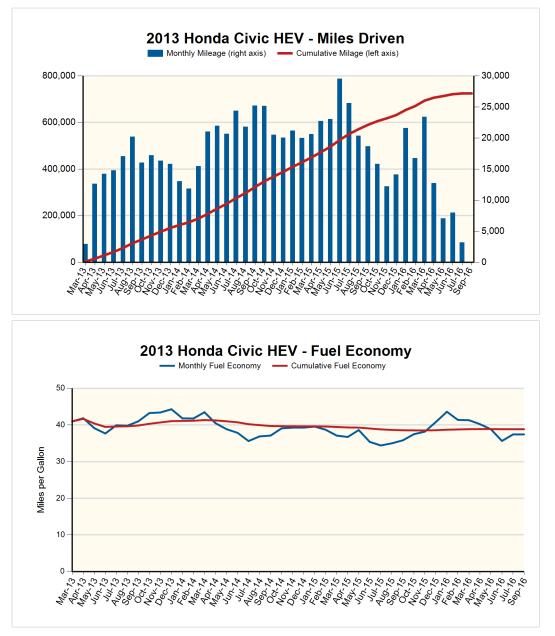

## Mileage Accumulation and Fuel Economy 2013 Honda Civic HEV - September 2016

Four model year 2013 Honda Civic hybrid electric vehicles (HEVs) entered Accelerated Testing one during March 2013 and the other three during April 2013 in a fleet in Arizona. Each Civic will be operated for 195,000 miles, at which point their traction batteries will be tested before they are retired (their traction batteries are also tested when new). One-page vehicle maintenance logs are posted on nearby www pages. This information includes the date and mileage for all maintenance and repairs performed on the vehicles. The four 2013 Honda Civic HEVs have been driven a total of 721,401 miles. The cumulative average fuel economy is 38.7 mpg. Monthly gasoline consumption for each vehicle is captured in the vehicle specific fact sheet on the AVTA web site.