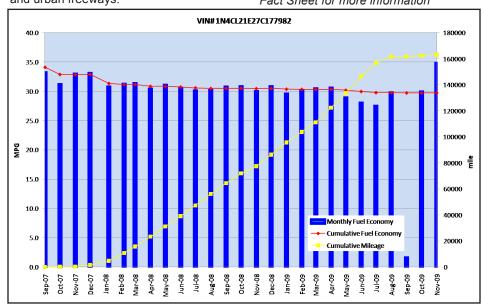

#### **Operating Performance:**

Total miles driven: 163,098 Cumulative MPG: 29.7

See HEVAmerica Baseline Performance Fact Sheet for more information

Monthly MPG = (miles driven)/(gallons of fuel purchased). Monthly variation in reported MPG may occur due to the difference in fuel tank level at the beginning and end of the month.