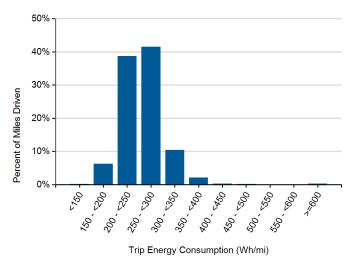

Distribution of Trip Distance by Trip Type<sup>1</sup>

Trip Distance (miles)

Distribution of Trip Energy Consumption<sup>1</sup>

Percent of Drive Time by Operating Mode<sup>1</sup>

1. Calculated from on-board electronic data logged over 13,089 miles, which may be a subset of total lifetime miles driven.