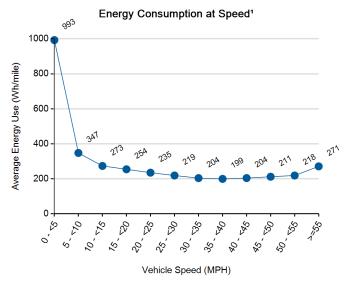

## For more information, visit avt.inl.gov 05/18/2016 • INL/MIS-15-36519 Page 1 of 2

Distribution of Driving Time by Vehicle Speed<sup>1</sup>

Vehicle Speed (MPH)

Percent State of Charge

Distribution of Driving Distance by Vehicle Speed<sup>1</sup>

Vehicle Speed (MPH)

Battery State of Charge at End of Charge Prior to Driving<sup>1</sup>

Percent State of Charge

Battery Energy Throughput During Driving by Pack Temperature<sup>1</sup>

No Data Available