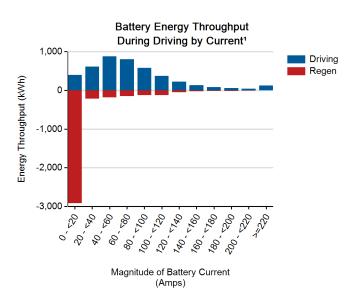

istance driven between charging events (miles)    | 211.1     |
| Average number of trips between charging events            | 29.5      |
| Average energy discharged between charging events (DC kWh) | 54.8      |

Distribution of Trip Distance by Trip Type<sup>1</sup>



Trip Distance (miles)



Distribution of Trip Energy Consumption<sup>1</sup>



Percent of Drive Time by Operating Mode<sup>1</sup>





1. Calculated from on-board electronic data logged over 13,089 miles, which may be a subset of total lifetime miles driven.

2. Calculated based upon trip average driving speed per SAE J2841.

## For more information, visit avt.inl.gov 05/18/2016 • INL/MIS-15-36519 Page 1 of 2



Distribution of Driving Time by Vehicle Speed<sup>1</sup>

Vehicle Speed (MPH)





Percent State of Charge



Distribution of Driving Distance by Vehicle Speed<sup>1</sup>



Vehicle Speed (MPH)

Battery State of Charge at End of Charge Prior to Driving<sup>1</sup>



Percent State of Charge

Battery Energy Throughput During Driving by Pack Temperature<sup>1</sup>

No Data Available