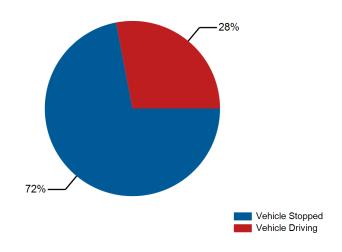

Distribution of Trip Distance by Trip Type<sup>1</sup>

Trip Distance (miles)

Distribution of Trip Energy Consumption<sup>1</sup>

Percent of Drive Time by Operating Mode<sup>1</sup>

1. Calculated from on-board electronic data logged over 13,089 miles, which may be a subset of total lifetime miles driven.