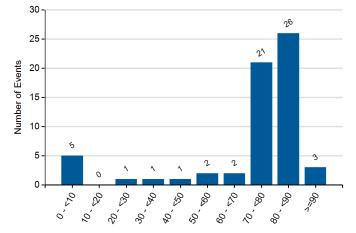

Vehicle Speed (MPH)

Battery State of Charge at End of Charge Prior to Driving<sup>1</sup>

Percent State of Charge

Battery Energy Throughput During Driving by Pack Temperature<sup>1</sup>

No Data Available