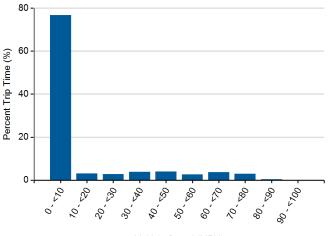

## For more information, visit avt.inl.gov 05/18/2016 • INL/MIS-15-36519 Page 1 of 2

Distribution of Driving Time by Vehicle Speed<sup>1</sup>

Vehicle Speed (MPH)

Percent State of Charge

Distribution of Driving Distance by Vehicle Speed<sup>1</sup>

Vehicle Speed (MPH)

Battery State of Charge at End of Charge Prior to Driving<sup>1</sup>

Percent State of Charge

Battery Energy Throughput During Driving by Pack Temperature<sup>1</sup>

No Data Available