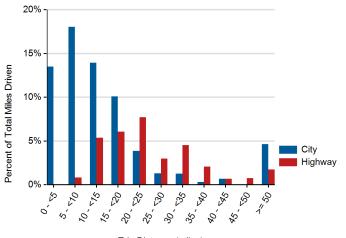

Distribution of Trip Distance by Trip Type<sup>1</sup>

Trip Distance (miles)

Distribution of Trip Energy Consumption<sup>1</sup>

Percent of Drive Time by Operating Mode<sup>1</sup>

1. Calculated from on-board electronic data logged over 13,089 miles, which may be a subset of total lifetime miles driven.