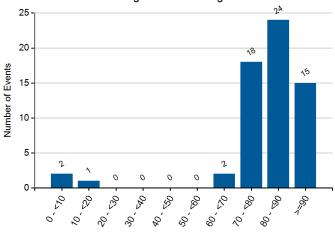

## For more information, visit avt.inl.gov 05/18/2016 • INL/MIS-15-36519 Page 1 of 2

Distribution of Driving Time by Vehicle Speed<sup>1</sup>

Vehicle Speed (MPH)

Percent State of Charge

Distribution of Driving Distance by Vehicle Speed<sup>1</sup>