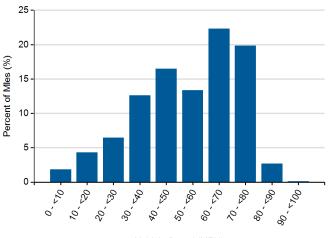

## For more information, visit avt.inl.gov 05/18/2016 • INL/MIS-15-36519 Page 1 of 2

Distribution of Driving Time by Vehicle Speed<sup>1</sup>

Vehicle Speed (MPH)

Percent State of Charge

Distribution of Driving Distance by Vehicle Speed<sup>1</sup>