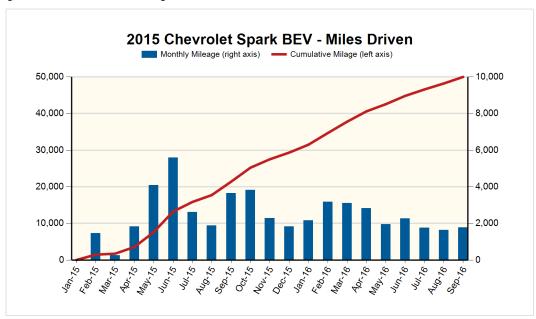

## Mileage Accumulation and Fuel Economy 2015 Chevrolet Spark BEV - September 2016

Four model year 2015 Chevrolet Spark battery electric vehicles (BEVs) entered Accelerated Testing during January 2015 in a fleet in Arizona. Each Spark will be operated for 36,000 miles, at which point their traction batteries will be tested before they are retired (their traction batteries are also tested when new). One-page vehicle maintenance logs are posted on nearby www pages. This information includes the date and mileage for all maintenance and repairs performed on the vehicles. The four 2015 Chevrolet Spark BEVs have been driven a total of 49,994 miles. The cumulative average electricity consumption is 288.7 AC Wh/mile. Monthly electricity consumption for each vehicle is captured in the vehicle specific fact sheet on the AVTA web site.