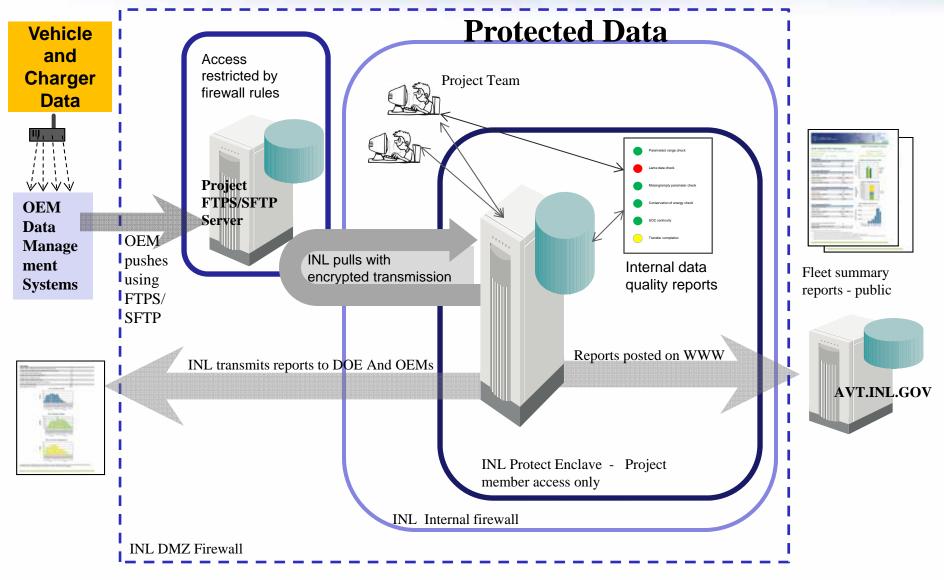

### **Telematics Use: Reporting**

- Reports all link to telematics systems and databases
  - Baseline Performance Testing
  - Fleet Testing Fuel Economy
  - Maintenance History
  - On-Road Performance Results
  - Battery Report
  - Fact Sheet
  - Other reports for focused analysis