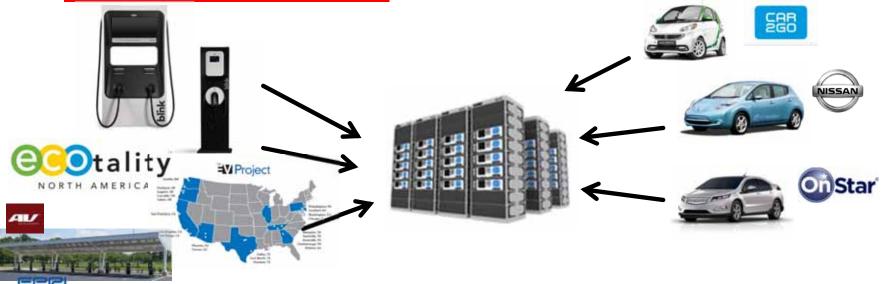

### **Telematics Trade-offs**

- Vehicle telematics systems can be designed to:
  - Support intense data collection activities from a small sample of vehicles (AVTA example)
    - Expensive, with high logging rates (0.01 seconds), and many variables
  - Support large fleet data collection activity (2 examples)
    - Must be low-cost per vehicle, with a minimal number of variables from a large sample
    - Often on a per-trip basis, not second-by-second
    - May include multiple data sources
  - Support vehicle-based information needs (Examples in Sessions 9 and 10 Case Studies)
    - May include an entire fleet on a per vehicle basis
    - Costs have to be a consideration
- Always balance data costs versus minimum information needs

#### Telematics For A Second PEV Model

- One benchmark project of 110 PEVs involved 91 unique metrics
- Onboard data collection sampled at 1/100 second, stored at 1/10 second
- Significant onboard data storage required
- Significant cellular bandwidth required
- Costs multiplied with data storage, quality controls, processing and reporting requirements