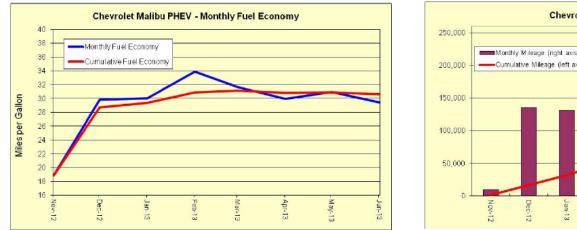

oast Down for road-load determination
- Braking
- Battery transients during tests
- Testing performed by ETEC Labs

#### Chassis Dynamometer Tests

- Drive cycle based fuel economy or energy consumption/range
  - UDDS, HWFET, US06, SC03 (US EPA Cycles) at 20°F, 72°F, 95°F
- Steady-state speed fuel economy/energy consumption, gradeability
- Testing performed by Argonne National Laboratory











# **Telematics Use: AVTA Data – Fuel & Electricity**

- Normally kWh captured onboard the vehicle
- Electricity fueling event noted by PEV via increase in battery state-of-charge
  - Mileage and date electronically collected
- Used to benchmark fuel used and miles driven = fuel efficiency
- Electricity metered by EVSE, collected from provider database, with unique access cards for each vehicle





Idaho National Laboratory



#### **Telematics Supports Collection of Depreciation,** Maintenance and Operating Costs

- Purchase, residual, and sale prices captured
- Maintenance and mileage is recorded and compiled
- Reports detail every maintenance item
- Operating costs based on capital costs, fuel costs, maintenance costs, insurance, and state registration

| EN                                                                   | ER               | GY Renewable Energy