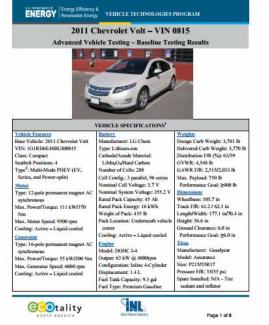

#### AVTA Vehicle Testing: Small Sample Size, Data Intense, High Fidelity, Telematics Systems

#### Idaho National Laboratory

Small Sample, High Fidelity PEV Data Collection

- INL manages the light-duty vehicle aspect of the DOE Advanced Vehicle Testing Activity (AVTA)
- High cost per PEV activity = \$5,000+ data logger hardware per vehicle, plus cellular service, engineering, and back office costs
- Test vehicles with high *petroleum reduction potential* 
  - Electric Vehicles (Full size, urban, and neighborhood)
  - Plug-In Hybrid Electric
  - Hybrid Electric & Idle-Stop
  - Alternative Fuel (CNG, H<sub>2</sub>)
  - Advanced Internal Combustion