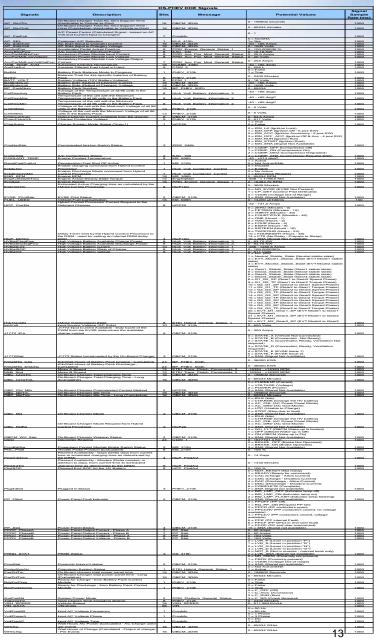

### **Telematics For A PEV Model**

- Each PEV model has a unique data collection model (variables, hardware, software)
- INL's minimum standard PEV data model has 30 variables
- At any one time, more than 25 different data models are being used, based on PEV technology and OEM data systems

| Signals             | ut Column1                              | - | Units  |
|---------------------|-----------------------------------------|---|--------|
| AMB_TEMP            |                                         |   | deg C  |
| BATT_VOLT           | 12v bat volt                            |   | Volts  |
| BattCoolFlwRate     |                                         |   | %      |
| BattCoolHtrCntrl    |                                         |   | %      |
| BattPkFanSpd        |                                         |   | %      |
| BattPkFanSpdTgt     |                                         |   | %      |
| BattSideCurr        | DC bus side current during charge       |   | Amps   |
| BattSideVolt        | DC bus side volt during charge          |   | Volts  |
| BattThrmState       | Battery thermal state                   |   |        |
| Cell NumMaxVIt      | Cell number of max volt 0 to 11         |   |        |
| <br>Cell_NumMinVIt  | Cell number of min volt 0 to 11         |   |        |
| CellTmpAvg          |                                         |   | deg C  |
| CellTmpMax          |                                         |   | deg C  |
| CellTmpMin          |                                         |   | deg C  |
| CellVltMax          |                                         |   | Volts  |
| CellVltMin          |                                         |   | Volts  |
| ChlrinletTemp       | AC chiller inlet temp                   |   | deg C  |
| ChrgSustn           | Charge sustaining bit                   |   | ŭ      |
| CmdlgnStat          | Ignition status                         |   |        |
|                     | Axle torque                             |   | Nm     |
| CompStat            | Compressor Status                       |   |        |
| COOLANT_TEMP        | Engine coolant temp                     |   | deg C  |
| EnblChrg            | Enable Charge event 1 = yes 0 = no      |   |        |
| ENG_RPM             | Engine speed                            |   | RPM    |
| EVSE_PilotStat      |                                         |   |        |
| HEV_RadFan          | Cooling Fan                             |   | %      |
| HVBatCrnt           | HV Battery current                      |   | Amps   |
| HVBatSOC            | HV Battery SOC                          |   | %      |
| HVBattClgInletTemp  | Battery thermal cooling inlet temp      |   |        |
| HVBattClgOutletTemp | Battery thermal cooling outlet temp     |   |        |
| HVBatVlt            | HV Battery voltage                      |   | Volts  |
| J1772_ICA           | J1772 input current available           |   | Amps   |
| J1772Stat           | · · ·                                   |   |        |
| Mod NumMaxVIt       | Module number for max voltage 0 to 7    |   | decima |
| _<br>Mod_NumMinVlt  | Module number for min voltage 0 to 7    |   | decima |
| OBC_Md              | Charging mode                           |   |        |
| ODO                 | odometer                                |   | Km     |
| PDL_POS             | Accel pedeal position                   |   | %      |
| ProxStat            |                                         |   |        |
| PrplsnSysAtv        | Propsultion system active - drive cycle |   |        |
| VEH SPEED           |                                         |   | Km/h   |