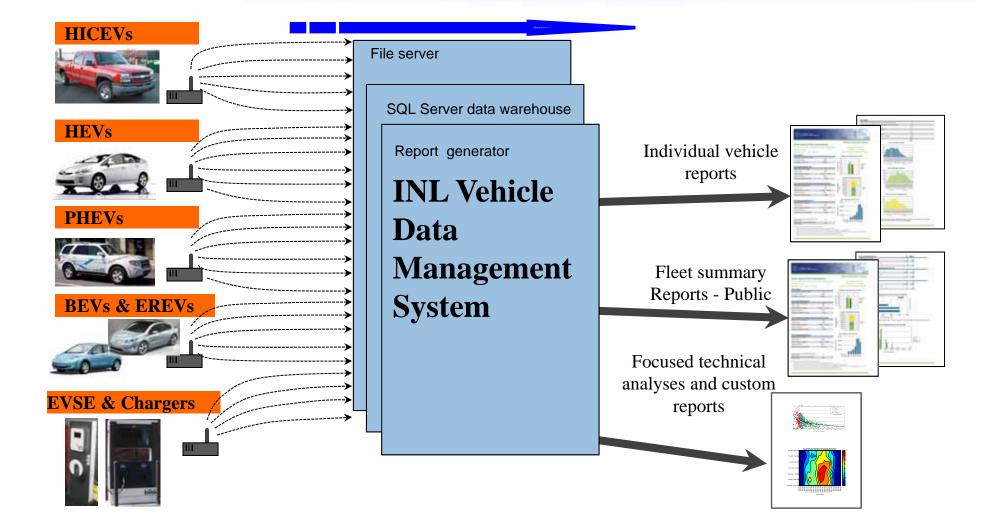

### **Telematics Use: Reporting**

- Reports all link to telematics systems and databases
  - Baseline Performance Testing
  - Fleet Testing Fuel Economy
  - Maintenance History
  - On-Road Performance Results
  - Battery Report
  - Fact Sheet
  - Other reports for focused analysis