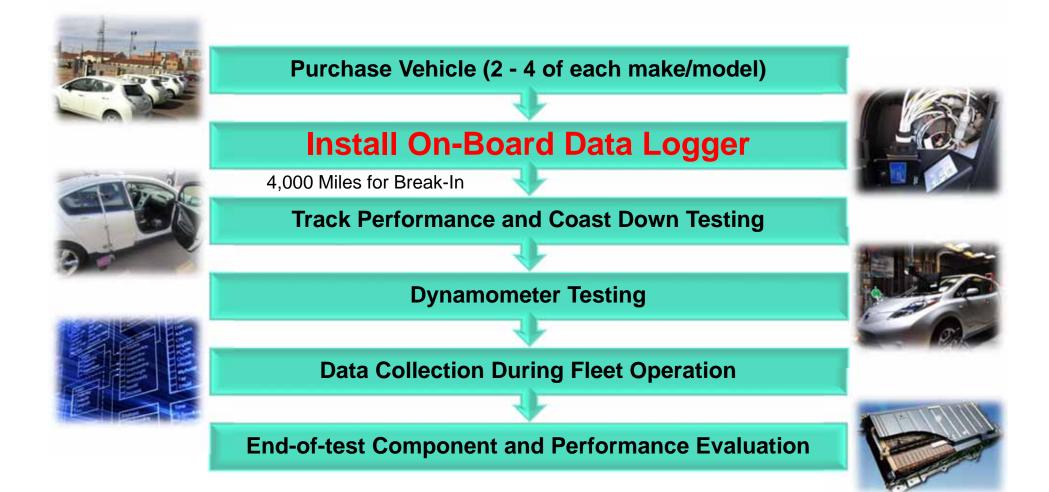

### **AVTA Testing & Data Collection Sequence**

### **Telematics Use: AVTA Vehicle Performance Tests**

#### Closed Track Performance Tests

- 0-60 mph, <sup>1</sup>/<sub>4</sub> mile, 1 mile acceleration
- Coast Down for road-load determination
- Braking
- Battery transients during tests
- Testing performed by ETEC Labs

#### Chassis Dynamometer Tests

- Drive cycle based fuel economy or energy consumption/range
  - UDDS, HWFET, US06, SC03 (US EPA Cycles) at 20°F, 72°F, 95°F
- Steady-state speed fuel economy/energy consumption, gradeability
- Testing performed by Argonne National Laboratory