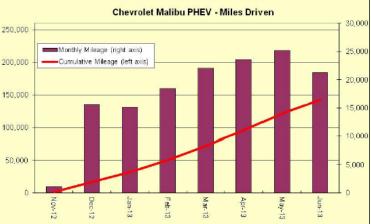

# **Telematics Use: AVTA Data – Fuel & Electricity**

- Normally kWh captured onboard the vehicle
- Electricity fueling event noted by PEV via increase in battery state-of-charge
  - Mileage and date electronically collected
- Used to benchmark fuel used and miles driven = fuel efficiency
- Electricity metered by EVSE, collected from provider database, with unique access cards for each vehicle