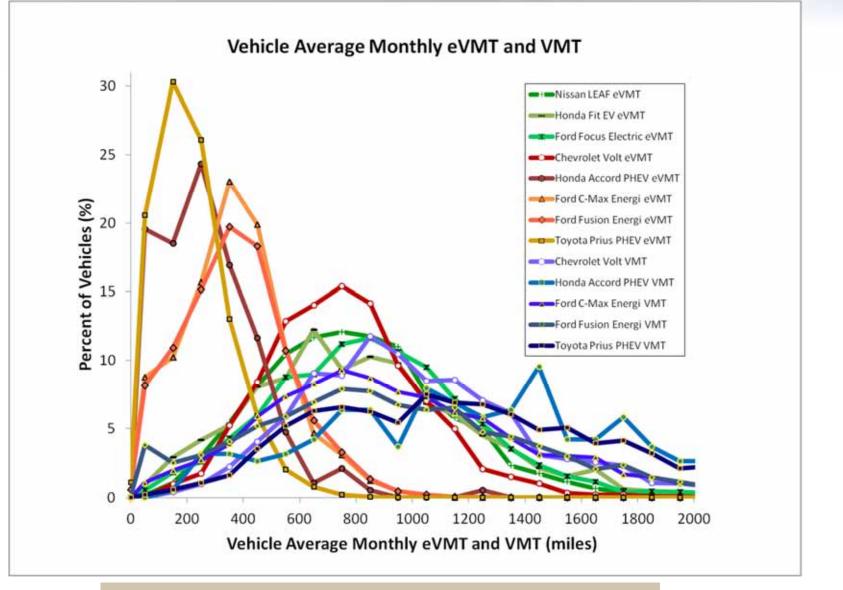

#### Telematics For A Second PEV Model

- One benchmark project of 110 PEVs involved 91 unique metrics
- Onboard data collection sampled at 1/100 second, stored at 1/10 second
- Significant onboard data storage required
- Significant cellular bandwidth required
- Costs multiplied with data storage, quality controls, processing and reporting requirements