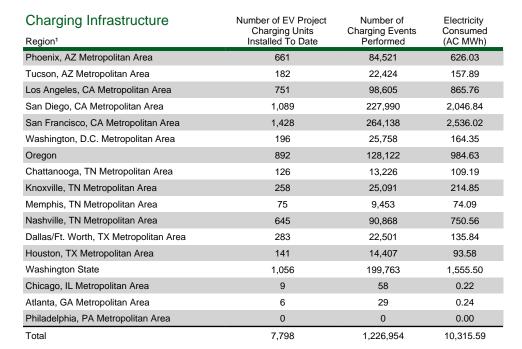

## Project to date through September 2012

| Charging Unit Installation to Date by Region |
|----------------------------------------------|
| 1,600                                        |
| 1,400                                        |
| 1,200                                        |
| 1,000                                        |
| 800                                          |
| 600                                          |
| 400                                          |
| 200                                          |
|                                              |

Note: EV Project charging units may be used by vehicles that are not part of the EV Project. Likewise, EV Project vehicles may connect to non-EV Project charging units. Therefore vehicle and charging infrastructure usage shown on this report are not directly comparable.