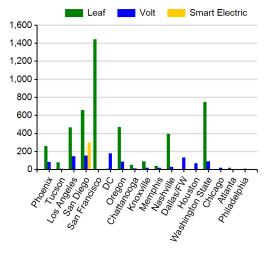

| Vehicles Region <sup>1</sup>           | EV Project<br>Nissan Leafs<br>Enrolled to Date <sup>2</sup> | EV Project<br>Chevrolet Volts<br>Enrolled to Date <sup>2</sup> | EV Project<br>Smart Electric Drives<br>Enrolled to Date <sup>2</sup> | Distance<br>Driven<br>(mi) |
|----------------------------------------|-------------------------------------------------------------|----------------------------------------------------------------|----------------------------------------------------------------------|----------------------------|
| Phoenix, AZ Metropolitan Area          | 259                                                         | 83                                                             | _                                                                    | 2,938,251                  |
| Tucson, AZ Metropolitan Area           | 79                                                          | 7                                                              | _                                                                    | 692,134                    |
| Los Angeles, CA Metropolitan Area      | 465                                                         | 146                                                            | _                                                                    | 4,138,739                  |
| San Diego, CA Metropolitan Area        | 657                                                         | 153                                                            | 300                                                                  | 8,379,969                  |
| San Francisco, CA Metropolitan Area    | 1,441                                                       | _                                                              | _                                                                    | 11,573,530                 |
| Washington, D.C. Metropolitan Area     | 7                                                           | 177                                                            | _                                                                    | 1,203,109                  |
| Oregon                                 | 469                                                         | 87                                                             | 0                                                                    | 4,207,080                  |
| Chattanooga, TN Metropolitan Area      | 50                                                          | 11                                                             | _                                                                    | 488,318                    |
| Knoxville, TN Metropolitan Area        | 88                                                          | 17                                                             | _                                                                    | 960,641                    |
| Memphis, TN Metropolitan Area          | 39                                                          | 19                                                             | _                                                                    | 310,755                    |
| Nashville, TN Metropolitan Area        | 394                                                         | 29                                                             | _                                                                    | 3,363,328                  |
| Dallas/Ft. Worth, TX Metropolitan Area | 0                                                           | 133                                                            | _                                                                    | 985,715                    |
| Houston, TX Metropolitan Area          | 1                                                           | 69                                                             | _                                                                    | 691,625                    |
| Washington State                       | 747                                                         | 88                                                             | _                                                                    | 6,685,449                  |
| Chicago, IL Metropolitan Area          | 2                                                           | 19                                                             | _                                                                    | 51,824                     |
| Atlanta, GA Metropolitan Area          | 17                                                          | 5                                                              | _                                                                    | 14,589                     |
| Philadelphia, PA Metropolitan Area     | 4                                                           | 9                                                              |                                                                      | 24,536                     |
| Total                                  | 4,719                                                       | 1,052                                                          | 300                                                                  | 46,709,592                 |

<sup>&</sup>lt;sup>2</sup> Vehicle enrollment numbers refer to the EV Project only. Numbers do not reflect total regional or national vehicles sales or production.

. . . . .

<sup>&</sup>lt;sup>1</sup> Regions: Oregon region includes the Greater Corvallis, Eugene, Portland, and Salem Metropolitan Areas Washington region includes the Greater Seattle and Olympia Metropolitan Areas