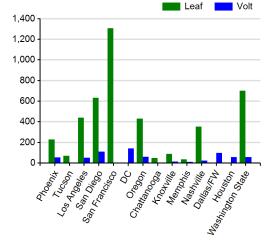

| Venicles Region <sup>1</sup>           | EV Project<br>Nissan Leafs<br>Enrolled to Date <sup>2</sup> | EV Project Chevrolet Volts Enrolled to Date <sup>2</sup> | Distance<br>Driven (mi) |
|----------------------------------------|-------------------------------------------------------------|----------------------------------------------------------|-------------------------|
| Phoenix, AZ Metropolitan Area          | 226                                                         | 54                                                       | 2,070,674               |
| Tucson, AZ Metropolitan Area           | 68                                                          | 4                                                        | 523,109                 |
| Los Angeles, CA Metropolitan Area      | 438                                                         | 50                                                       | 2,903,684               |
| San Diego, CA Metropolitan Area        | 631                                                         | 109                                                      | 5,725,302               |
| San Francisco, CA Metropolitan Area    | 1,307                                                       | _                                                        | 8,562,385               |
| Washington, D.C. Metropolitan Area     | _                                                           | 139                                                      | 663,682                 |
| Oregon                                 | 429                                                         | 59                                                       | 2,995,493               |
| Chattanooga, TN Metropolitan Area      | 47                                                          | 5                                                        | 325,775                 |
| Knoxville, TN Metropolitan Area        | 87                                                          | 14                                                       | 686,436                 |
| Memphis, TN Metropolitan Area          | 36                                                          | 11                                                       | 189,101                 |
| Nashville, TN Metropolitan Area        | 353                                                         | 22                                                       | 2,304,188               |
| Dallas/Ft. Worth, TX Metropolitan Area | _                                                           | 97                                                       | 565,785                 |
| Houston, TX Metropolitan Area          | _                                                           | 57                                                       | 444,880                 |
| Washington State                       | 700                                                         | 55                                                       | 4,937,538               |
| Total                                  | 4,322                                                       | 676                                                      | 32,898,030              |

Vehicle Enrollment to Date By Region

Note: EV Project charging units may be used by vehicles that are not part of the EV Project. Likewise, EV Project vehicles may connect to non-EV Project charging units. Therefore vehicle and charging infrastructure usage shown on this report are not directly comparable.