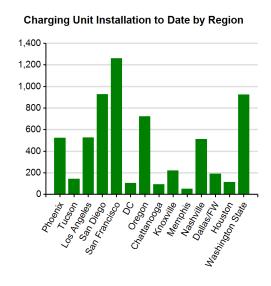

## **EV Project Overview Report**

Project to date through June 2012

| Charging Infrastructure                | Number of EV Project<br>Charging Units | Number of<br>Charging Events | Electricity<br>Consumed |
|----------------------------------------|----------------------------------------|------------------------------|-------------------------|
| Region <sup>1</sup>                    | Installed To Date                      | Performed                    | (AC MWh)                |
| Phoenix, AZ Metropolitan Area          | 524                                    | 59,284                       | 456.28                  |
| Tucson, AZ Metropolitan Area           | 145                                    | 16,694                       | 119.53                  |
| Los Angeles, CA Metropolitan Area      | 528                                    | 68,664                       | 616.71                  |
| San Diego, CA Metropolitan Area        | 927                                    | 164,674                      | 1,484.51                |
| San Francisco, CA Metropolitan Area    | 1,260                                  | 192,740                      | 1,865.18                |
| Washington, D.C. Metropolitan Area     | 105                                    | 14,131                       | 88.86                   |
| Oregon                                 | 724                                    | 93,225                       | 731.61                  |
| Chattanooga, TN Metropolitan Area      | 94                                     | 9,176                        | 78.80                   |
| Knoxville, TN Metropolitan Area        | 220                                    | 17,773                       | 155.05                  |
| Memphis, TN Metropolitan Area          | 52                                     | 6,119                        | 48.82                   |
| Nashville, TN Metropolitan Area        | 512                                    | 64,415                       | 534.27                  |
| Dallas/Ft. Worth, TX Metropolitan Area | 191                                    | 13,202                       | 75.36                   |
| Houston, TX Metropolitan Area          | 113                                    | 9,256                        | 59.41                   |
| Washington State                       | 924                                    | 151,653                      | 1,198.96                |
| Total                                  | 6,319                                  | 881,006                      | 7,513.35                |