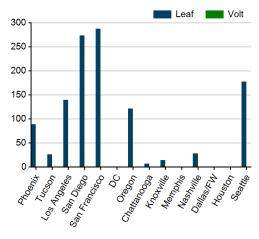

| Vehicles                               | EV Project<br>Nissan Leafs    | EV Project<br>Chevrolet Volts | Number of | Diotonos                |
|----------------------------------------|-------------------------------|-------------------------------|-----------|-------------------------|
| Region <sup>1</sup>                    | Enrolled to Date <sup>2</sup> | Enrolled to Date <sup>2</sup> | Trips     | Distance<br>Driven (mi) |
| Phoenix, AZ Metropolitan Area          | 89                            | _                             | 15,436    | 124,044                 |
| Tucson, AZ Metropolitan Area           | 26                            | _                             | 4,296     | 33,827                  |
| Los Angeles, CA Metropolitan Area      | 139                           | 0                             | 20,326    | 150,416                 |
| San Diego, CA Metropolitan Area        | 273                           | 0                             | 51,898    | 391,122                 |
| San Francisco, CA Metropolitan Area    | 287                           | _                             | 39,307    | 321,090                 |
| Washington, D.C. Metropolitan Area     | _                             | 0                             | 0         | 0                       |
| Oregon                                 | 121                           | _                             | 19,255    | 133,861                 |
| Chattanooga, TN Metropolitan Area      | 7                             | _                             | 889       | 8,131                   |
| Knoxville, TN Metropolitan Area        | 14                            | _                             | 2,243     | 19,101                  |
| Memphis, TN Metropolitan Area          | 1                             | _                             |           |                         |
| Nashville, TN Metropolitan Area        | 28                            | _                             | 5,293     | 37,635                  |
| Dallas/Ft. Worth, TX Metropolitan Area | _                             | 0                             | 0         | 0                       |
| Houston, TX Metropolitan Area          | _                             | 0                             | 0         | 0                       |
| Washington State                       | 177                           | 0                             | 30,520    | 230,635                 |
| Total                                  | 1,162                         | 0                             | 189,582   | 1,450,314               |

## Vehicle Enrollment to Date By Region

Note: EV Project charging units may be used by vehicles that are not part of the EV Project. Likewise, EV Project vehicles may connect to non-EV Project charging units. Therefore vehicle and charging infrastructure usage shown on this report are not directly comparable.