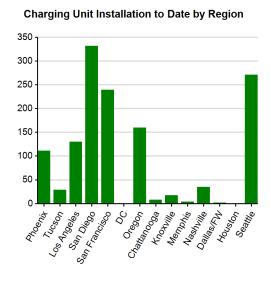

## **EV Project Overview Report**

Project to Date through June 2011

| Charging Infrastructure                | Number of EV Project | Number of EV Project Number of Charging Units Charging Events |                      |  |
|----------------------------------------|----------------------|---------------------------------------------------------------|----------------------|--|
| Region <sup>1</sup>                    | Installed To Date    | Performed                                                     | Consumed<br>(AC MWh) |  |
| Phoenix, AZ Metropolitan Area          | 111                  | 3,921                                                         | 25.07                |  |
| Tucson, AZ Metropolitan Area           | 29                   | 1,134                                                         | 6.90                 |  |
| Los Angeles, CA Metropolitan Area      | 130                  | 4,245                                                         | 28.50                |  |
| San Diego, CA Metropolitan Area        | 332                  | 11,150                                                        | 87.67                |  |
| San Francisco, CA Metropolitan Area    | 239                  | 6,352                                                         | 44.12                |  |
| Washington, D.C. Metropolitan Area     | 0                    | 0                                                             | 0.00                 |  |
| Oregon                                 | 160                  | 4,727                                                         | 32.76                |  |
| Chattanooga, TN Metropolitan Area      | 8                    | 253                                                           | 1.77                 |  |
| Knoxville, TN Metropolitan Area        | 17                   | 508                                                           | 3.60                 |  |
| Memphis, TN Metropolitan Area          | 4                    | 97                                                            | 0.73                 |  |
| Nashville, TN Metropolitan Area        | 35                   | 1,083                                                         | 7.83                 |  |
| Dallas/Ft. Worth, TX Metropolitan Area | 2                    | 21                                                            | 0.06                 |  |
| Houston, TX Metropolitan Area          | 0                    | 0                                                             | 0.00                 |  |
| Washington State                       | 271                  | 8,637                                                         | 57.57                |  |
| Total                                  | 1,338                | 42,128                                                        | 296.58               |  |