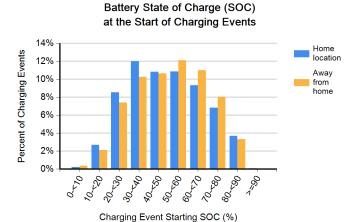

Charging Event Starting SOC (%)

Region: San Francisco, CA Metropolitan Area

Number of vehicles: 194

Reporting period: April 2011 through June 2011

| Number of trips                                                   | 29,827  |
|-------------------------------------------------------------------|---------|
| Total distance traveled (mi)                                      | 209,652 |
| Avg trip distance (mi)                                            | 7.0     |
| Avg distance traveled per day when the vehicle was driven (mi)    | 30.6    |
| Avg number of trips between charging events                       | 4.4     |
| Avg distance traveled between charging events (mi)                | 30.6    |
| Avg number of charging events per day when the vehicle was driven | 1.0     |

Battery State of Charge (SOC)

Charging Event Starting SOC (%)