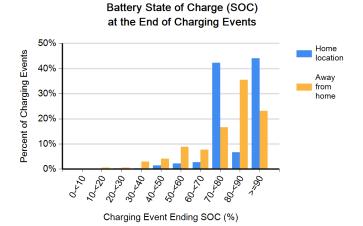

Home

Away

from

location

Charging Event Starting SOC (%)

at the End of Charging Events 100% Home Percent of Charging Events location 80% Away from 60% 40% 20% 0% Charging Event Ending SOC (%)

Battery State of Charge (SOC)