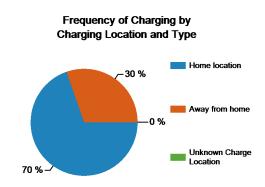

| Charging Location and Type      | Home<br>charging<br>location | Away-from-<br>home<br>charging<br>locations | Unknown<br>Charging<br>Locations |
|---------------------------------|------------------------------|---------------------------------------------|----------------------------------|
| Total number of charging events | 381                          | 166                                         | 0                                |
| Percent of all charging events  | 70%                          | 30%                                         | 0%                               |