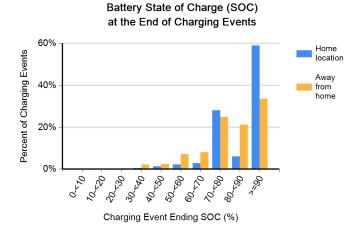

Home

Away

from

location

Charging Event Starting SOC (%)

at the End of Charging Events 100% Home Percent of Charging Events location 80% Away from 60% 40% 20% 0% Charging Event Ending SOC (%)

Battery State of Charge (SOC)