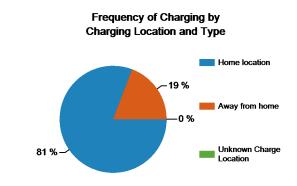

| Charging Location and Type      | Home<br>charging<br>location | Away-from-<br>home<br>charging<br>locations | Unknown<br>Charging<br>Locations |
|---------------------------------|------------------------------|---------------------------------------------|----------------------------------|
| Total number of charging events | 27,663                       | 7,340                                       | 455                              |
| Percent of all charging events  | 78%                          | 21%                                         | 1%                               |