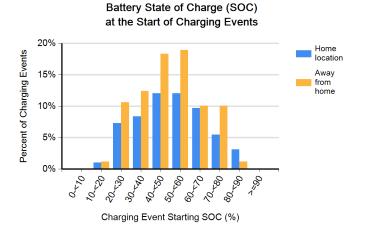

Charging Event Starting SOC (%)

Region: San Francisco, CA Metropolitan Area

Number of vehicles: 194

Reporting period: April 2011 through June 2011

| Number of trips                                                   | 29,827  |
|-------------------------------------------------------------------|---------|
| Total distance traveled (mi)                                      | 209,652 |
| Avg trip distance (mi)                                            | 7.0     |
| Avg distance traveled per day when the vehicle was driven (mi)    | 30.6    |
| Avg number of trips between charging events                       | 4.4     |
| Avg distance traveled between charging events (mi)                | 30.6    |
| Avg number of charging events per day when the vehicle was driven | 1.0     |

Battery State of Charge (SOC)

Charging Event Starting SOC (%)