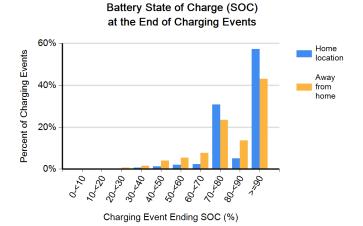

Home

Away

from

location

Charging Event Starting SOC (%)

at the End of Charging Events 100% Home Percent of Charging Events location 80% Away from 60% 40% 20% 0% Charging Event Ending SOC (%)

Battery State of Charge (SOC)