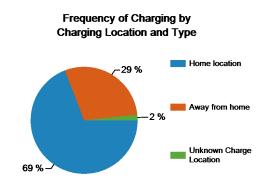

| Charging Location and Type      | Home<br>charging<br>location | Away-from-<br>home<br>charging<br>locations | Unknown<br>Charging<br>Locations |
|---------------------------------|------------------------------|---------------------------------------------|----------------------------------|
| Total number of charging events | 2,521                        | 1,065                                       | 61                               |
| Percent of all charging events  | 69%                          | 29%                                         | 2%                               |