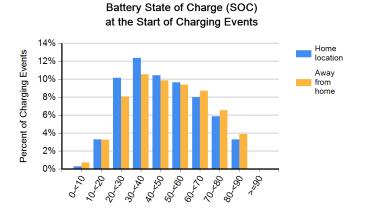

| 4.8     |
| Avg distance traveled between charging events (mi)                | 31.6    |
| Avg number of charging events per day when the vehicle was driven | 1.0     |



| Charging Location and Type      | Home<br>charging<br>location | Away-from-<br>home<br>charging<br>locations | Unknown<br>Charging<br>Locations |  |
|---------------------------------|------------------------------|---------------------------------------------|----------------------------------|--|
| Total number of charging events | 7,756                        | 1,851                                       | 64                               |  |
| Percent of all charging events  | 80%                          | 19%                                         | 1%                               |  |



Charging Event Starting SOC (%)









Region: San Francisco, CA Metropolitan Area

Number of vehicles: 194

Reporting period: April 2011 through June 2011

| Number of trips                                                   | 29,827  |
|-------------------------------------------------------------------|---------|
| Total distance traveled (mi)                                      | 209,652 |
| Avg trip distance (mi)                                            | 7.0     |
| Avg distance traveled per day when the vehicle was driven (mi)    | 30.6    |
| Avg number of trips between charging events                       | 4.4     |
| Avg distance traveled between charging events (mi)                | 30.6    |
| Avg number of charging events per day when the vehicle was driven | 1.0     |