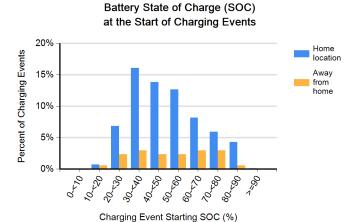

Charging Event Starting SOC (%)

Region: San Francisco, CA Metropolitan Area

Number of vehicles: 194

Reporting period: April 2011 through June 2011

| Number of trips                                                   | 29,827  |
|-------------------------------------------------------------------|---------|
| Total distance traveled (mi)                                      | 209,652 |
| Avg trip distance (mi)                                            | 7.0     |
| Avg distance traveled per day when the vehicle was driven (mi)    | 30.6    |
| Avg number of trips between charging events                       | 4.4     |
| Avg distance traveled between charging events (mi)                | 30.6    |
| Avg number of charging events per day when the vehicle was driven | 1.0     |