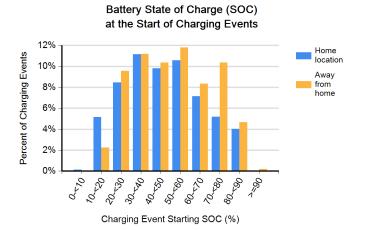

rging events                       | 4.6    |
| Avg distance traveled between charging events (mi)                | 32.1   |
| Avg number of charging events per day when the vehicle was driven | 1.0    |



| Charging Location and Type      | Home<br>charging<br>location | Away-from-<br>home<br>charging<br>locations | Unknown<br>Charging<br>Locations |
|---------------------------------|------------------------------|---------------------------------------------|----------------------------------|
| Total number of charging events | 2,287                        | 466                                         | 80                               |
| Percent of all charging events  | 81%                          | 16%                                         | 3%                               |











Region: Tucson, AZ Metropolitan Area

Number of vehicles: 22

Reporting period: April 2011 through June 2011

| Number of trips                                                   | 3,690  |
|-------------------------------------------------------------------|--------|
| Total distance traveled (mi)                                      | 25,357 |
| Avg trip distance (mi)                                            | 6.9    |
| Avg distance traveled per day when the vehicle was driven (mi)    | 32.9   |
| Avg number of trips between charging events                       | 4.4    |
| Avg distance traveled between charging events (mi)                | 30.5   |
| Avg number of charging events per day when the vehicle was driven | 1.1    |



| Charging Location and Type      | Home<br>c