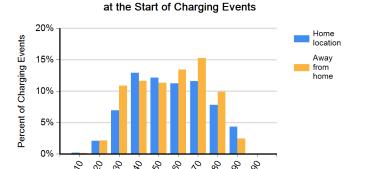

Home

Away

from

location

Charging Event Starting SOC (%)

at the End of Charging Events 100% Home Percent of Charging Events location 80% Away from 60% 40% 20% 0% Charging Event Ending SOC (%)

Battery State of Charge (SOC)