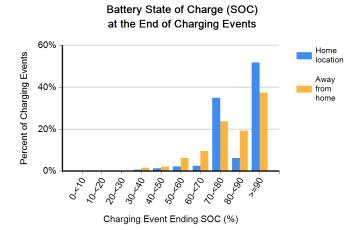

Home

Away

from

location

Charging Event Starting SOC (%)

at the End of Charging Events 100% Home Percent of Charging Events location 80% Away from 60% 40% 20% 0% Charging Event Ending SOC (%)

Battery State of Charge (SOC)