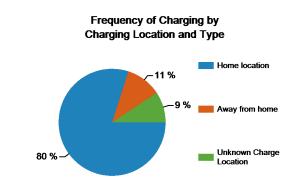

| Charging Location and Type      | Home<br>charging<br>location | Away-from-<br>home<br>charging<br>locations | Unknown<br>Charging<br>Locations |
|---------------------------------|------------------------------|---------------------------------------------|----------------------------------|
| Total number of charging events | 725                          | 98                                          | 84                               |
| Percent of all charging events  | 80%                          | 11%                                         | 9%                               |