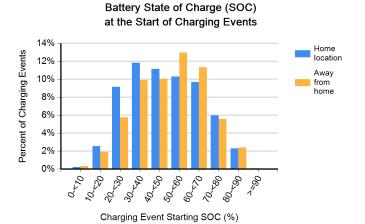

Charging Event Starting SOC (%)

Region: San Francisco, CA Metropolitan Area

Number of vehicles: 194

Reporting period: April 2011 through June 2011

| Number of trips                                                   | 29,827  |
|-------------------------------------------------------------------|---------|
| Total distance traveled (mi)                                      | 209,652 |
| Avg trip distance (mi)                                            | 7.0     |
| Avg distance traveled per day when the vehicle was driven (mi)    | 30.6    |
| Avg number of trips between charging events                       | 4.4     |
| Avg distance traveled between charging events (mi)                | 30.6    |
| Avg number of charging events per day when the vehicle was driven | 1.0     |