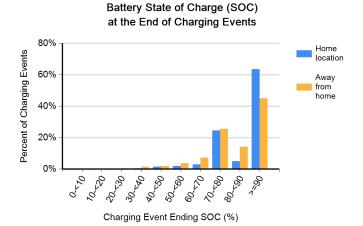

Home

Away

from

location

Charging Event Starting SOC (%)

at the End of Charging Events 100% Home Percent of Charging Events location 80% Away from 60% 40% 20% 0% Charging Event Ending SOC (%)

Battery State of Charge (SOC)