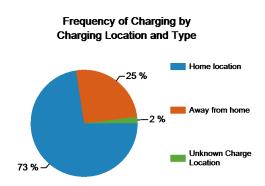

| Charging Location and Type      | Home<br>charging<br>location | Away-from-<br>home<br>charging<br>locations | Unknown<br>Charging<br>Locations |
|---------------------------------|------------------------------|---------------------------------------------|----------------------------------|
| Total number of charging events | 27,663                       | 7,340                                       | 455                              |
| Percent of all charging events  | 78%                          | 21%                                         | 1%                               |