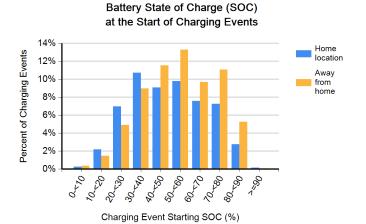

Charging Event Starting SOC (%)

Region: San Francisco, CA Metropolitan Area

Number of vehicles: 194

Reporting period: April 2011 through June 2011

| Number of trips                                                   | 29,827  |
|-------------------------------------------------------------------|---------|
| Total distance traveled (mi)                                      | 209,652 |
| Avg trip distance (mi)                                            | 7.0     |
| Avg distance traveled per day when the vehicle was driven (mi)    | 30.6    |
| Avg number of trips between charging events                       | 4.4     |
| Avg distance traveled between charging events (mi)                | 30.6    |
| Avg number of charging events per day when the vehicle was driven | 1.0     |

Battery State of Charge (SOC)

Charging Event Starting SOC (%)