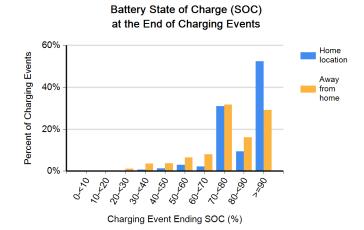

Home

Away

from

location

Charging Event Starting SOC (%)

at the End of Charging Events 100% Home Percent of Charging Events location 80% Away from 60% 40% 20% 0% Charging Event Ending SOC (%)

Battery State of Charge (SOC)

Battery State of Charge (SOC)

Charging Event Starting SOC (%)