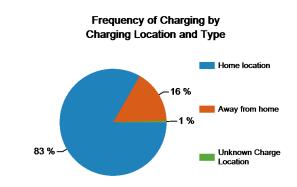

| Charging Location and Type      | Home<br>charging<br>location | Away-from-<br>home<br>charging<br>locations | Unknown<br>Charging<br>Locations |
|---------------------------------|------------------------------|---------------------------------------------|----------------------------------|
| Total number of charging events | 27,663                       | 7,340                                       | 455                              |
| Percent of all charging events  | 78%                          | 21%                                         | 1%                               |