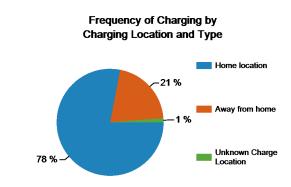

| Charging Location and Type      | Home<br>charging<br>location | Away-from-<br>home<br>charging<br>locations | Unknown<br>Charging<br>Locations |
|---------------------------------|------------------------------|---------------------------------------------|----------------------------------|
| Total number of charging events | 27,663                       | 7,340                                       | 455                              |
| Percent of all charging events  | 78%                          | 21%                                         | 1%                               |