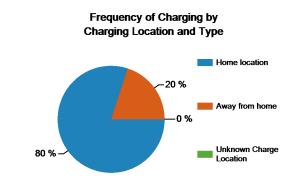

| Charging Location and Type      | Home<br>charging<br>location | Away-from-<br>home<br>charging<br>locations | Unknown<br>Charging<br>Locations |
|---------------------------------|------------------------------|---------------------------------------------|----------------------------------|
| Total number of charging events | 27,663                       | 7,340                                       | 455                              |
| Percent of all charging events  | 78%                          | 21%                                         | 1%                               |