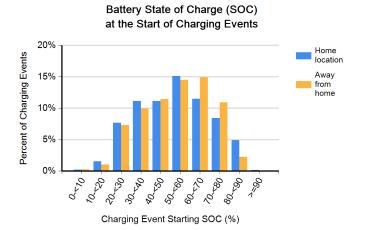

Charging Event Starting SOC (%)

Region: San Francisco, CA Metropolitan Area

Number of vehicles: 194

Reporting period: April 2011 through June 2011

| Number of trips                                                   | 29,827  |
|-------------------------------------------------------------------|---------|
| Total distance traveled (mi)                                      | 209,652 |
| Avg trip distance (mi)                                            | 7.0     |
| Avg distance traveled per day when the vehicle was driven (mi)    | 30.6    |
| Avg number of trips between charging events                       | 4.4     |
| Avg distance traveled between charging events (mi)                | 30.6    |
| Avg number of charging events per day when the vehicle was driven | 1.0     |

Battery State of Charge (SOC)

Charging Event Starting SOC (%)