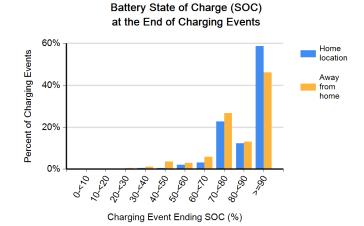

Home

Away

from

location

Charging Event Starting SOC (%)

at the End of Charging Events 100% Home Percent of Charging Events location 80% Away from 60% 40% 20% 0% Charging Event Ending SOC (%)

Battery State of Charge (SOC)