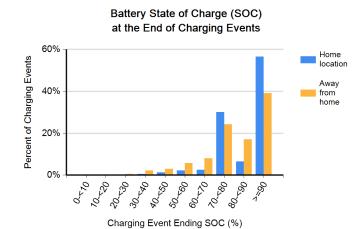

Home

Away

from

location

Charging Event Starting SOC (%)

at the End of Charging Events 100% Home Percent of Charging Events location 80% Away from 60% 40% 20% 0% Charging Event Ending SOC (%)

Battery State of Charge (SOC)