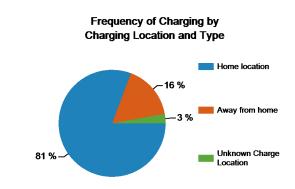

| Charging Location and Type      | Home<br>charging<br>location | Away-from-<br>home<br>charging<br>locations | Unknown<br>Charging<br>Locations |
|---------------------------------|------------------------------|---------------------------------------------|----------------------------------|
| Total number of charging events | 2,287                        | 466                                         | 80                               |
| Percent of all charging events  | 81%                          | 16%                                         | 3%                               |