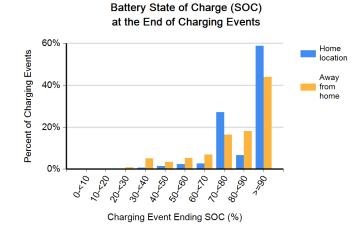

Home

Away

from

location

Charging Event Starting SOC (%)

at the End of Charging Events 100% Home Percent of Charging Events location 80% Away from 60% 40% 20% 0% Charging Event Ending SOC (%)

Battery State of Charge (SOC)