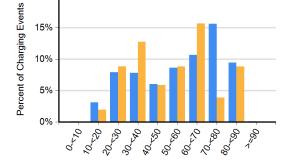

Charging Event Starting SOC (%)

Region: San Francisco, CA Metropolitan Area

Number of vehicles: 194

Reporting period: April 2011 through June 2011

| Number of trips                                                   | 29,827  |
|-------------------------------------------------------------------|---------|
| Total distance traveled (mi)                                      | 209,652 |
| Avg trip distance (mi)                                            | 7.0     |
| Avg distance traveled per day when the vehicle was driven (mi)    | 30.6    |
| Avg number of trips between charging events                       | 4.4     |
| Avg distance traveled between charging events (mi)                | 30.6    |
| Avg number of charging events per day when the vehicle was driven | 1.0     |